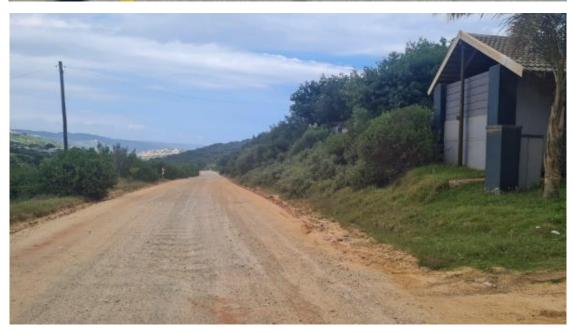

Alternative 2: Construction of a new pumpstation, that will replace the existing cricket field pumpstation, right next to an open piece of land adjacent to the Great Brak River Sports Club tennis courts (Below 3<sup>rd</sup> Photo).