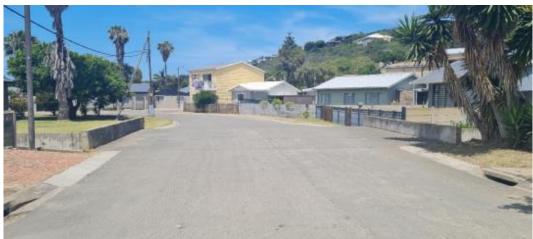

Sewer Pipeline within the Road Reserve of Sandhoogte Road

Sewer Pipelines in Bergsig Residential Area (within roads, road reserves / pavements)

## **Locality of the Cricket Field Pumpstation**

Alternative 1a: expansion of the cricket field pumpstation within the already disturbed area adjacent to the pumpstation (1<sup>st</sup> photo). Addition of one smaller pumpstation on Erf 111 in Bergsig adjacent to Fourie Street (2<sup>nd</sup> photo).