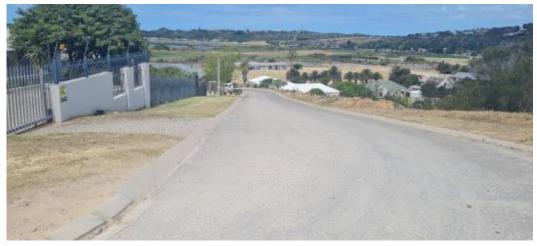

## **Locality of the Cricket Field Pumpstation**

Alternative 1a: expansion of the cricket field pumpstation within the already disturbed area adjacent to the pumpstation (1<sup>st</sup> photo). Addition of one smaller pumpstation on Erf 111 in Bergsig adjacent to Fourie Street (2<sup>nd</sup> photo).