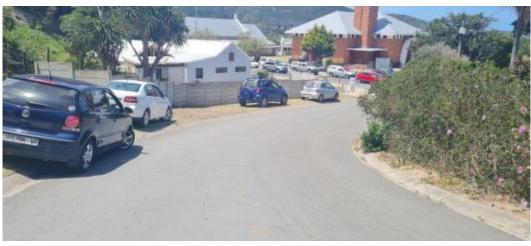

Alternative 2: Construction of a new pumpstation, that will replace the existing cricket field pumpstation, right next to an open piece of land adjacent to the Great Brak River Sports Club tennis courts (Below 3<sup>rd</sup> Photo).