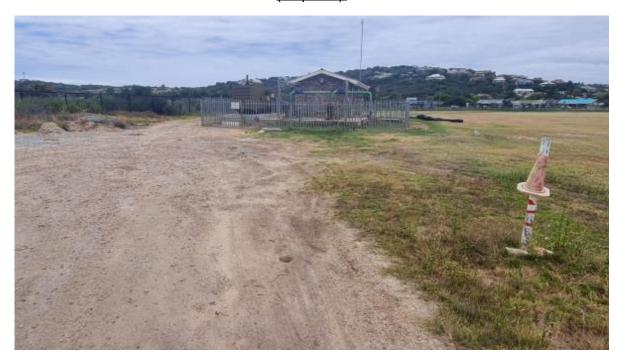

## **Locality of the Cricket Field Pumpstation**

Alternative 1a: expansion of the cricket field pumpstation within the already disturbed area adjacent to the pumpstation (1<sup>st</sup> photo). Addition of one smaller pumpstation on Erf 111 in Bergsig adjacent to Fourie Street (2<sup>nd</sup> photo).

Alternative 1b: Construction of a new pumpstation, that will replace the existing cricket field pumpstation, right next to the cricket field pumpstation in the same locality as Alternative 1a (1st Photo) excluding the addition of one smaller pumpstation on Erf 111.