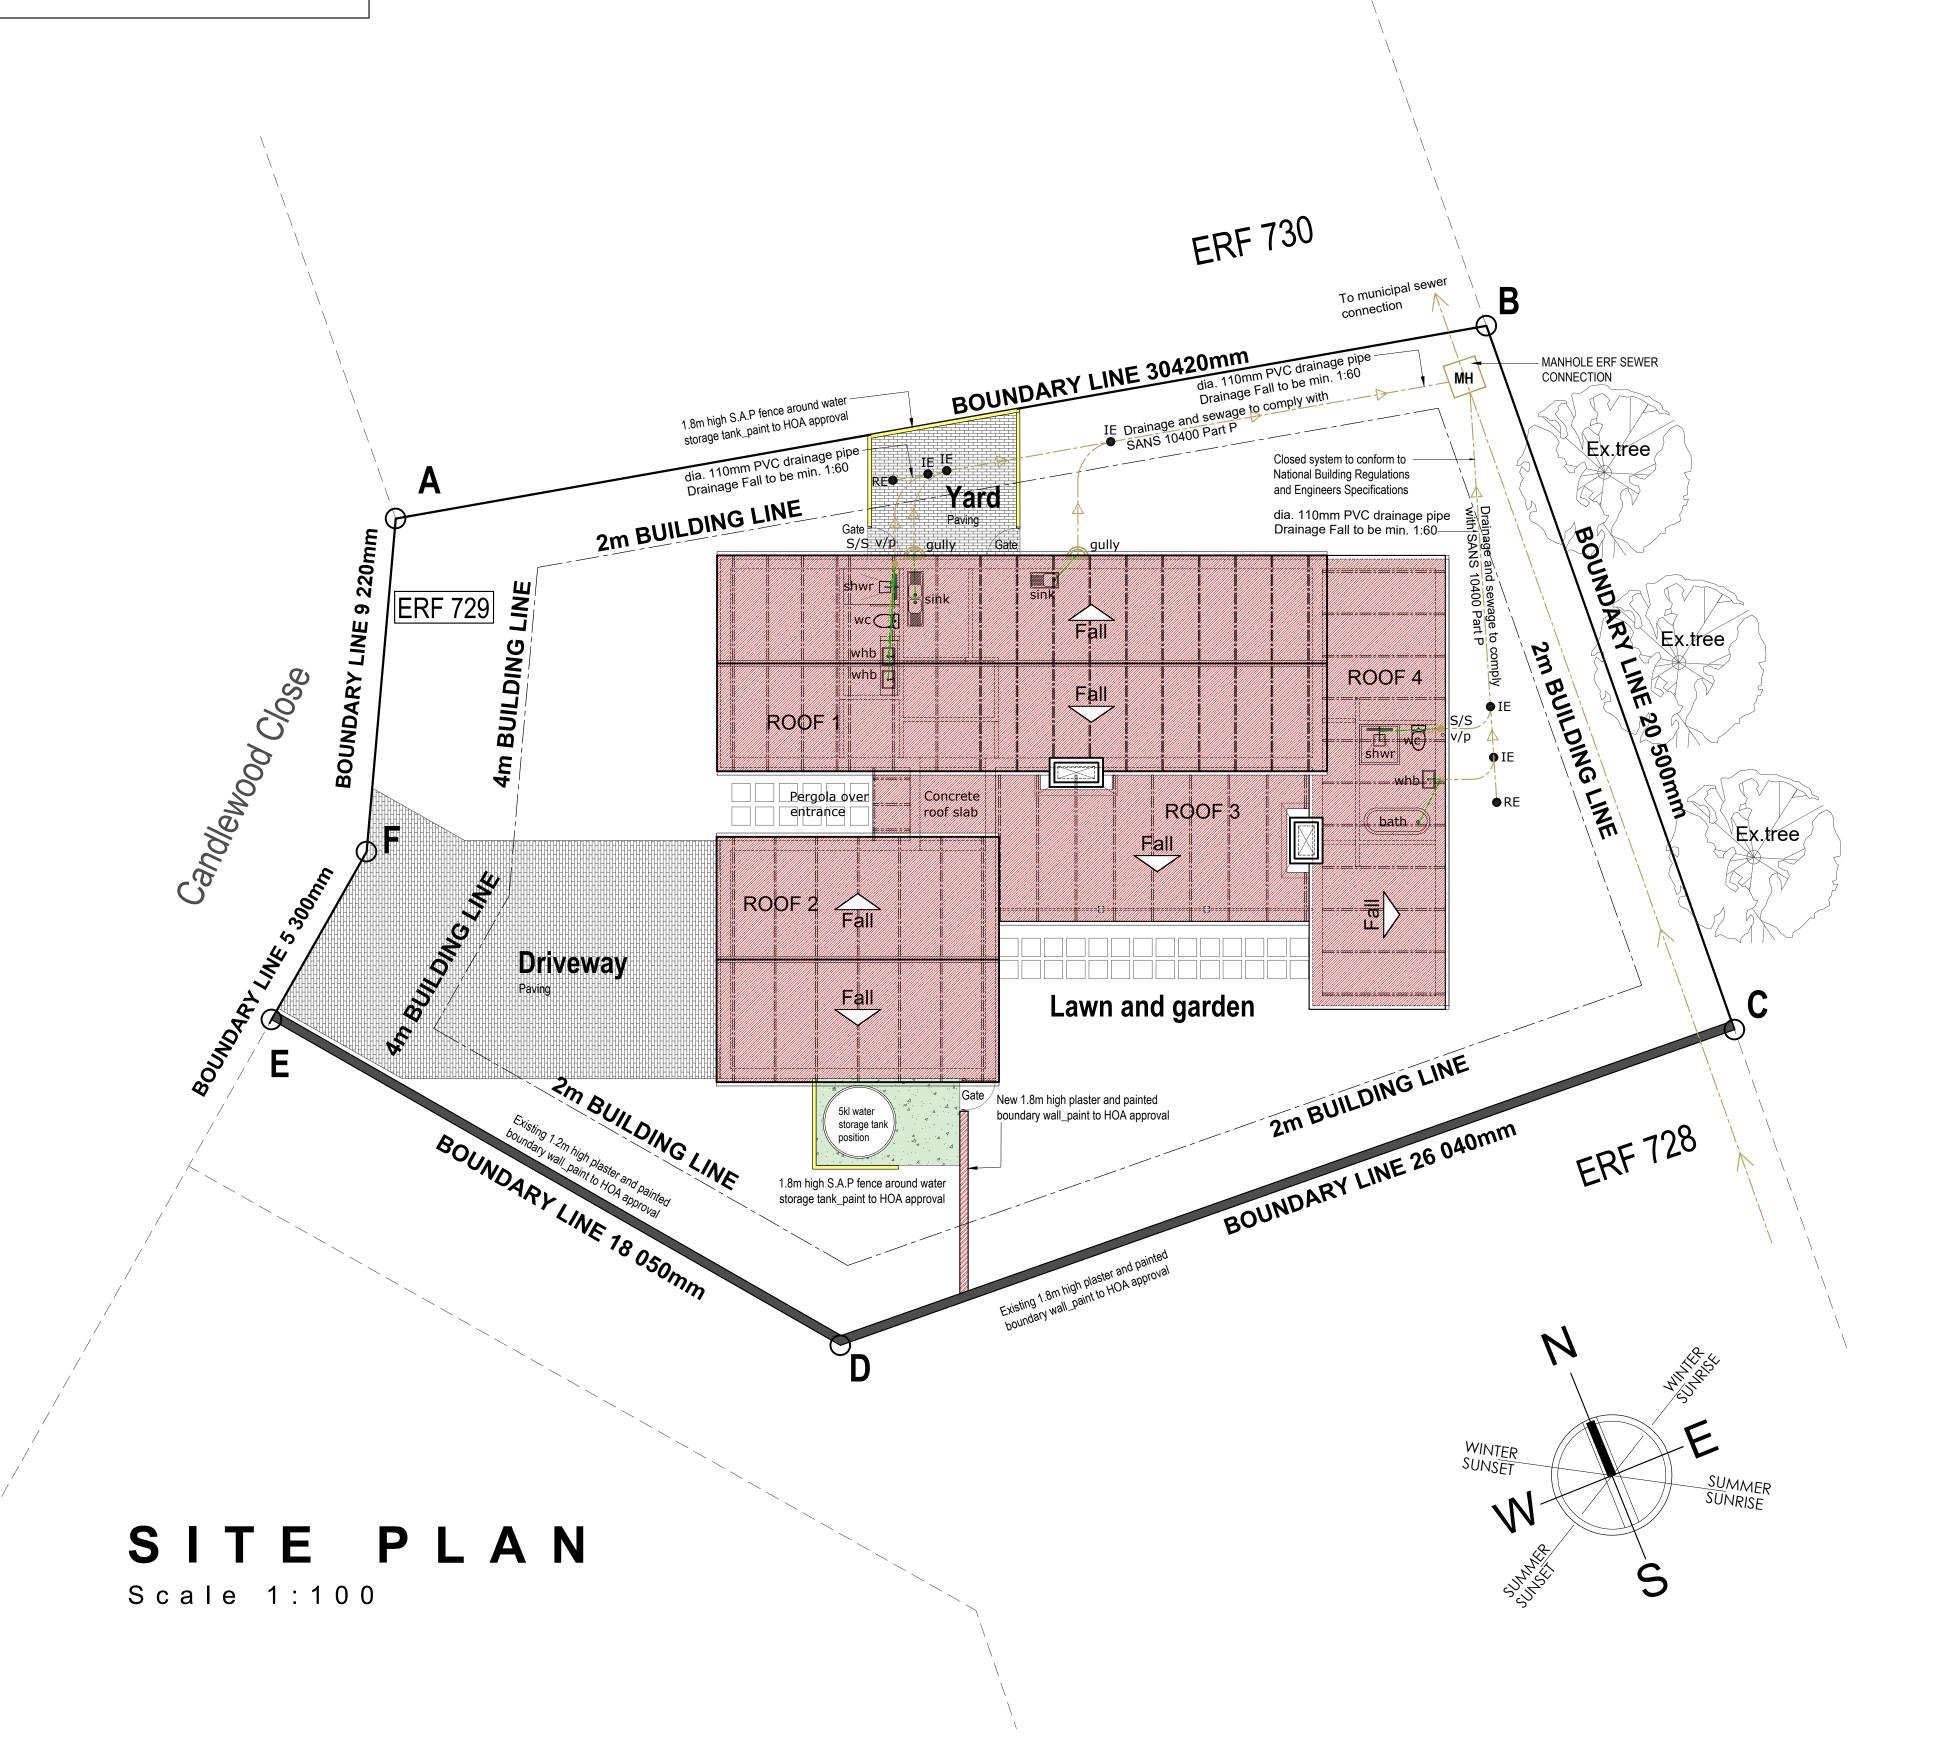

## BUILDING INFORMATION

ERF 729 area

New enclosed building area 194 sqm

753 sqm

32.5 sqm

226.5 sqm

Outside stoep (verandah)

Total coverage of house

■ PROJECT PROJEK

New proposed HOUSE on ERF 729, Brenton on Lake, KNYSNA

# CONSTRUCTION

APPROVED BY "THE WOODS" ADRC

DATE: 2020/11/19

Nico Vreken:

Schalk van der Merwe:

■ DRAWING TEKENING PAPER SIZE

SITE PLAN

PROJECT NO. DWG NO. TEK Nr. WYSIGING Nr.

21 1.00 1

■ SCALE ■ DWG No. ■ Drawn SKAAL TEK Nr. Geteken As shown oct'20 W.FREYSEN

Date of print: 21.10.2020