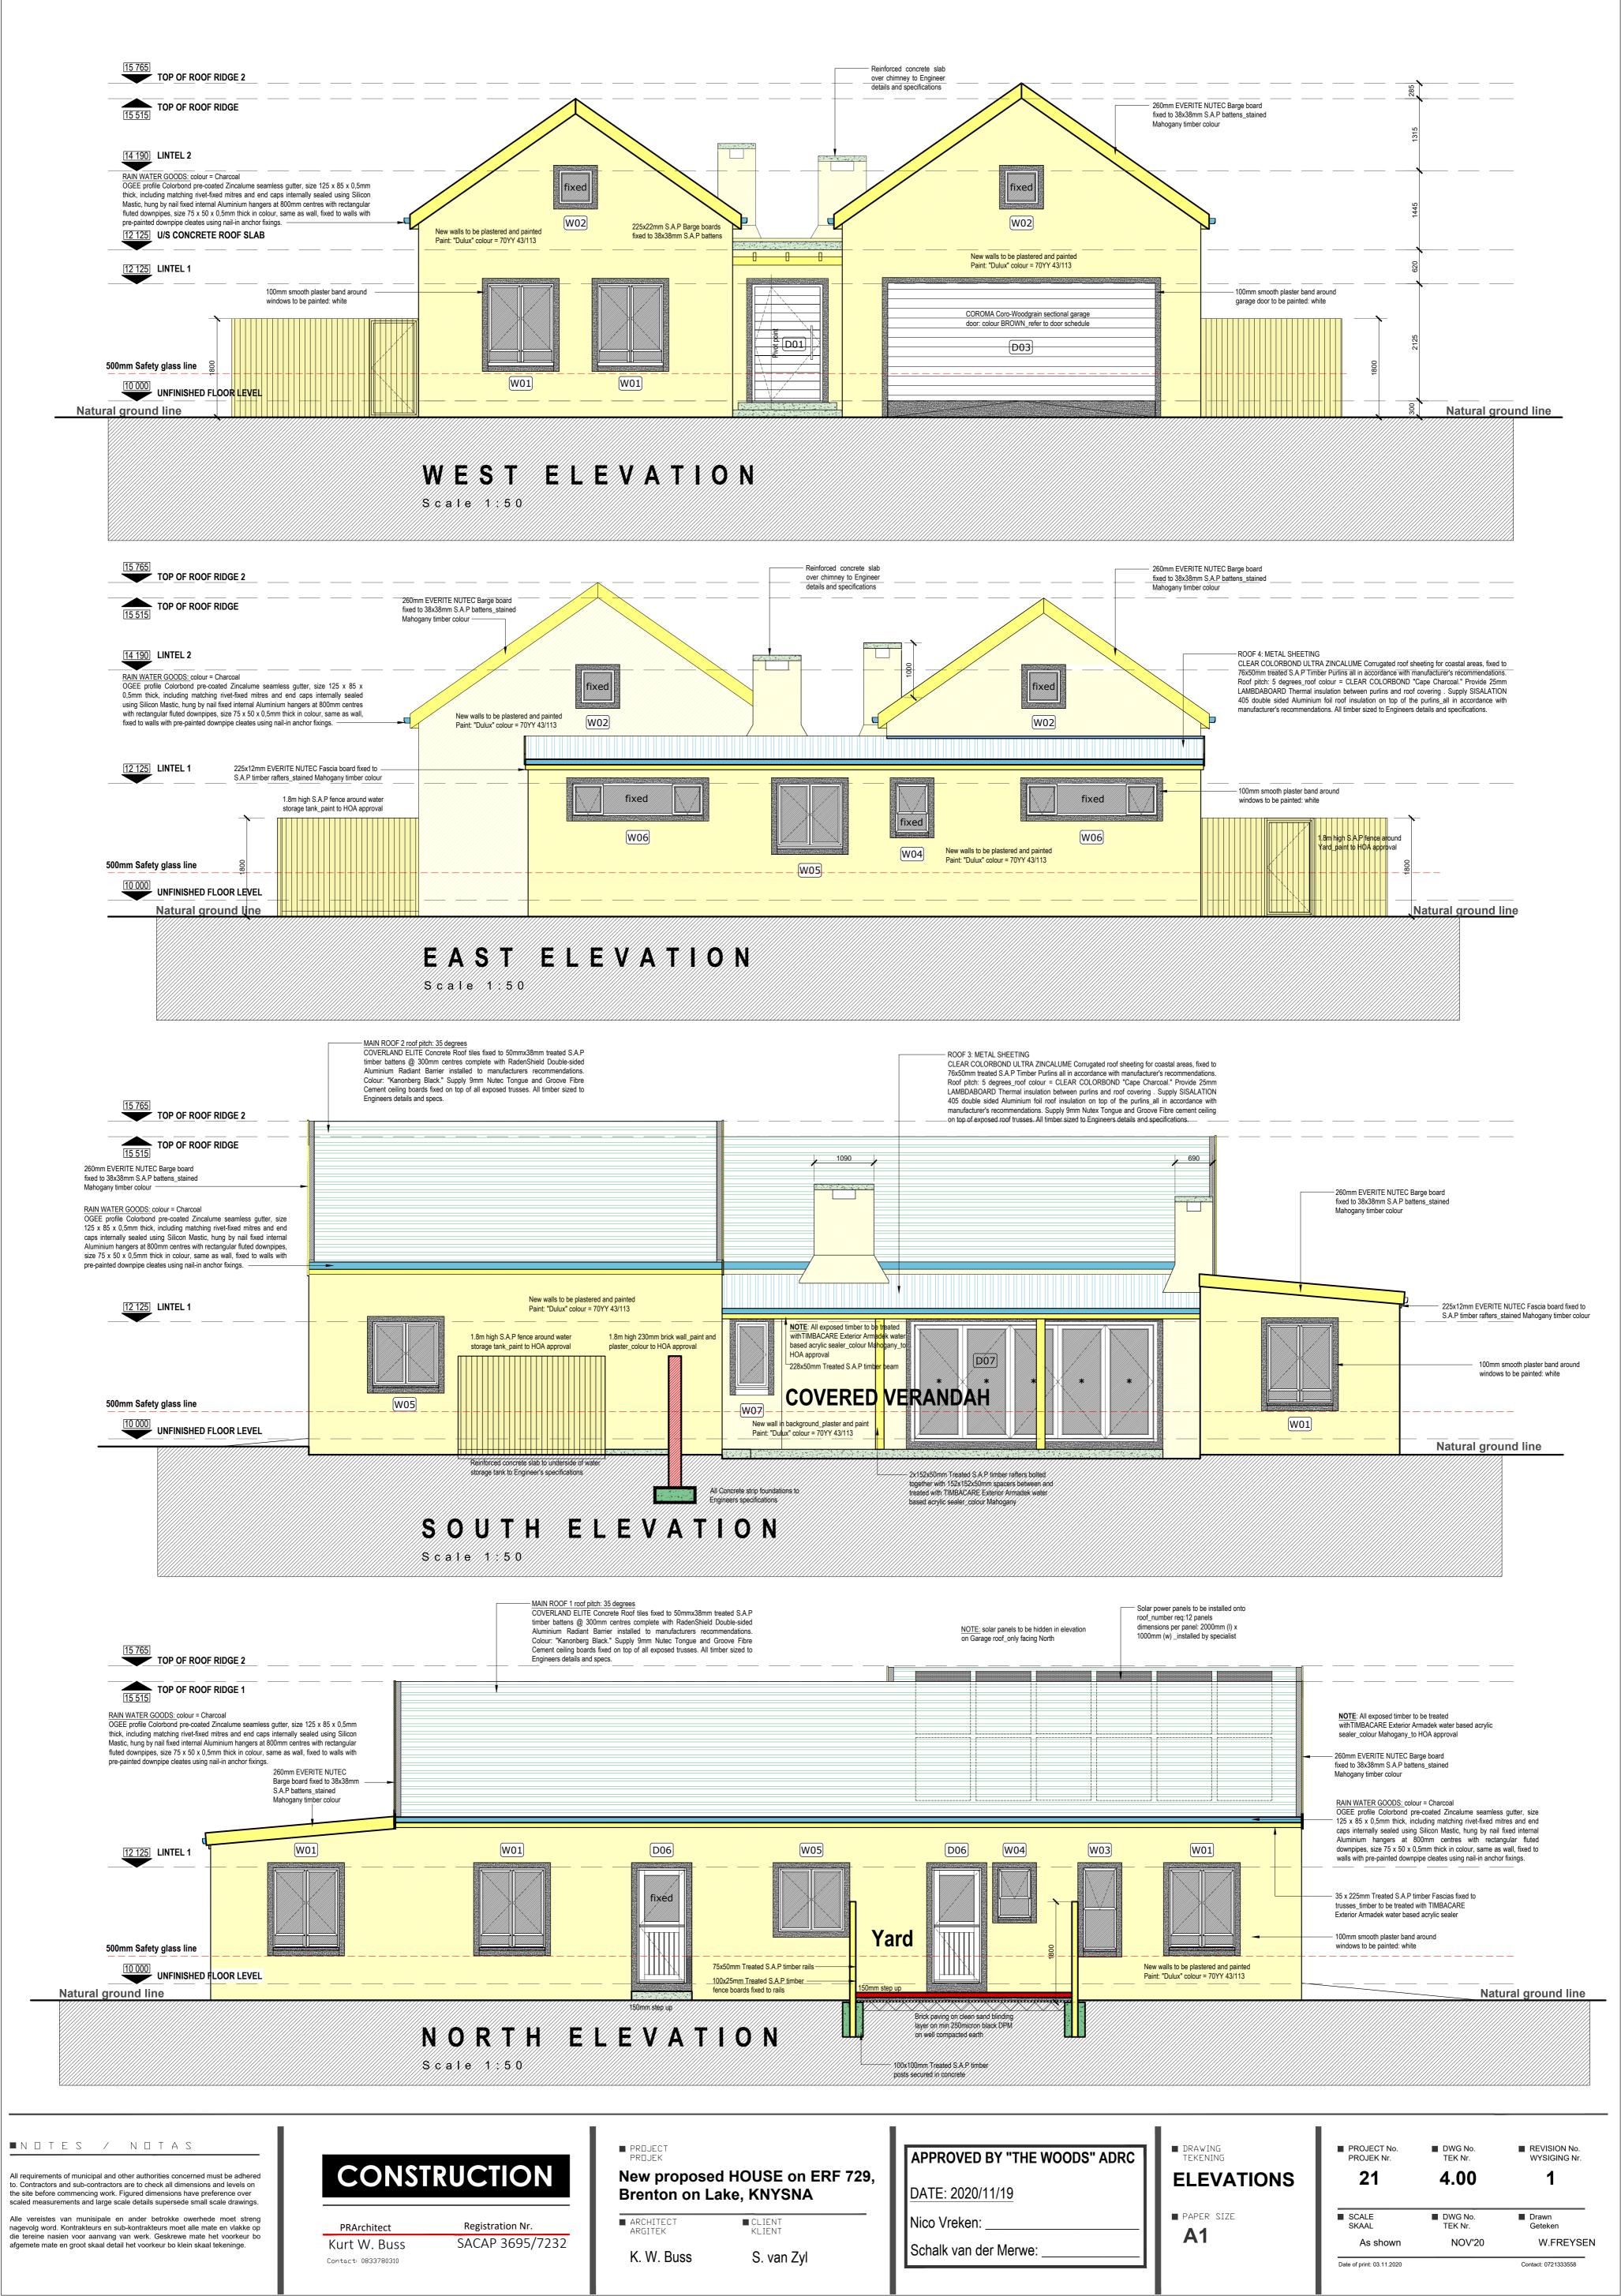

### ■N□TES / N□TAS ■ PROJECT ■ DRAWING ■ PROJECT No. DWG No. ■ REVISION No. APPROVED BY "THE WOODS" ADRC PROJEK Nr. CONSTRUCTION New proposed HOUSE on ERF 729, All requirements of municipal and other authorities concerned must be adhered **SECTIONS** 3.00 to. Contractors and sub-contractors are to check all dimensions and levels on DATE: 2020/11/19 **Brenton on Lake, KNYSNA** the site before commencing work. Figured dimensions have preference over scaled measurements and large scale details supersede small scale drawings. ■ PAPER SIZE ■ SCALE Drawn ■ ARCHITECT ARGITEK Alle vereistes van munisipale en ander betrokke owerhede moet streng Nico Vreken: Registration Nr. **PRArchitect** nagevolg word. Kontrakteurs en sub-kontrakteurs moet alle mate en vlakke op **A1** die tereine nasien voor aanvang van werk. Geskrewe mate het voorkeur bo SACAP 3695/7232 NOV'20 W.FREYSEN As shown Kurt W. Buss afgemete mate en groot skaal detail het voorkeur bo klein skaal tekeninge. Schalk van der Merwe: K. W. Buss S. van Zyl Contact: 0833780310 Date of print: 03.11.2020 Contact: 0721333558