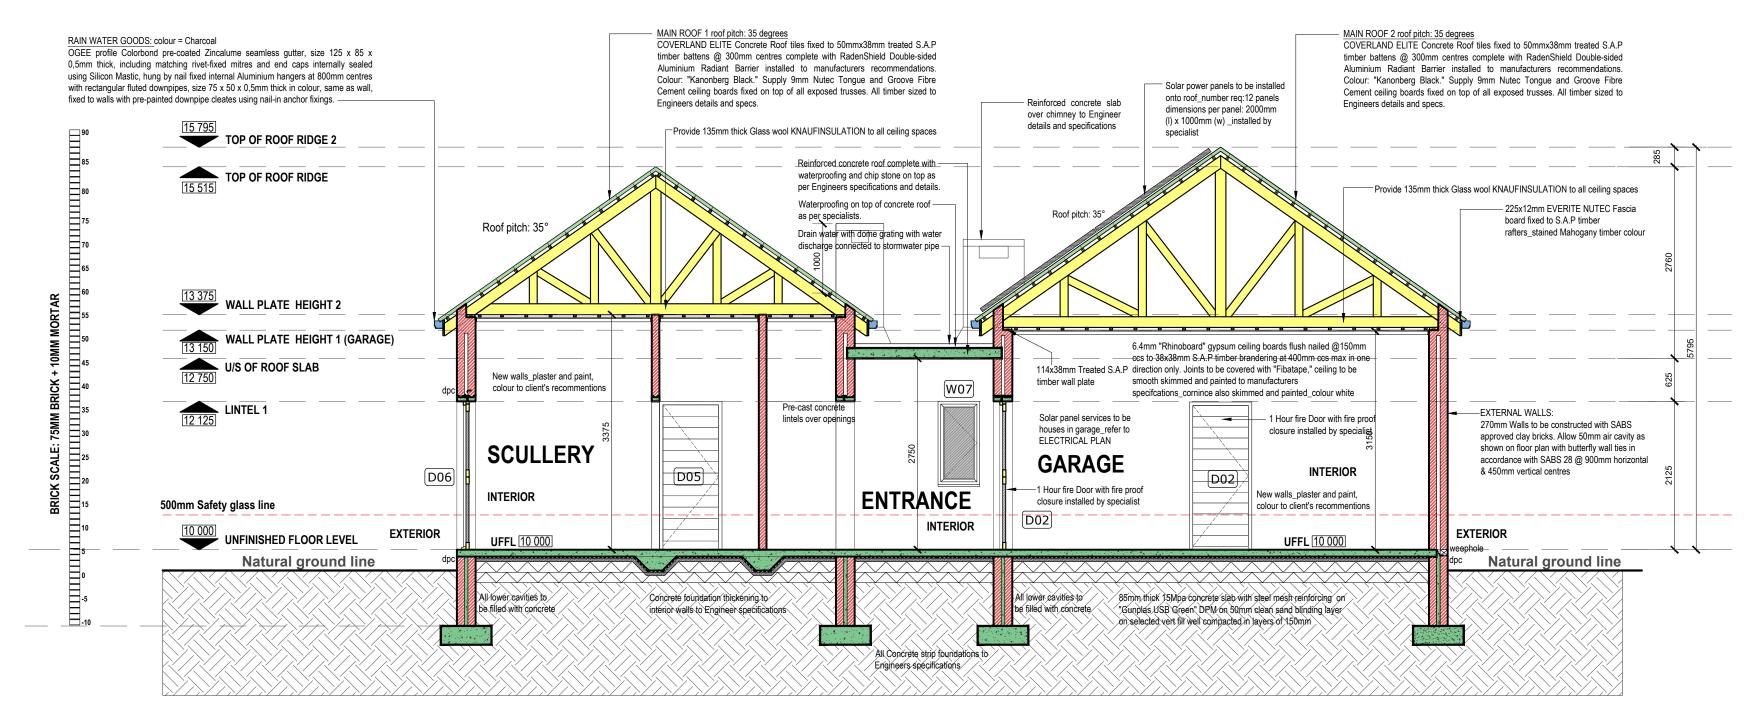

## **IMPORTANT NOTE:**

ALL DIMENSIONS, LEVELS AND HEIGHTS SHOWN ON THIS DRAWING ARE TO BE CHECKED ON SITE PRIOR CONSTRUCTION\_ANY DISCREPANCIES ARE TO BE REPORTED TO THE ARCHITECT.

SECTION A-A

Scale 1:50

SECTION B-B

Scale 1:50

SECTION C-C

Scale 1:50

### ■N□TES / N□TAS ■ PROJECT ■ DRAWING ■ PROJECT No. DWG No. ■ REVISION No. APPROVED BY "THE WOODS" ADRC PROJEK Nr. CONSTRUCTION New proposed HOUSE on ERF 729, All requirements of municipal and other authorities concerned must be adhered **SECTIONS** 3.00 to. Contractors and sub-contractors are to check all dimensions and levels on DATE: 2020/11/19 **Brenton on Lake, KNYSNA** the site before commencing work. Figured dimensions have preference over scaled measurements and large scale details supersede small scale drawings. ■ PAPER SIZE ■ SCALE Drawn ■ ARCHITECT ARGITEK Alle vereistes van munisipale en ander betrokke owerhede moet streng Nico Vreken: Registration Nr. **PRArchitect** nagevolg word. Kontrakteurs en sub-kontrakteurs moet alle mate en vlakke op **A1** die tereine nasien voor aanvang van werk. Geskrewe mate het voorkeur bo SACAP 3695/7232 NOV'20 W.FREYSEN As shown Kurt W. Buss afgemete mate en groot skaal detail het voorkeur bo klein skaal tekeninge. Schalk van der Merwe: K. W. Buss S. van Zyl Contact: 0833780310 Date of print: 03.11.2020 Contact: 0721333558