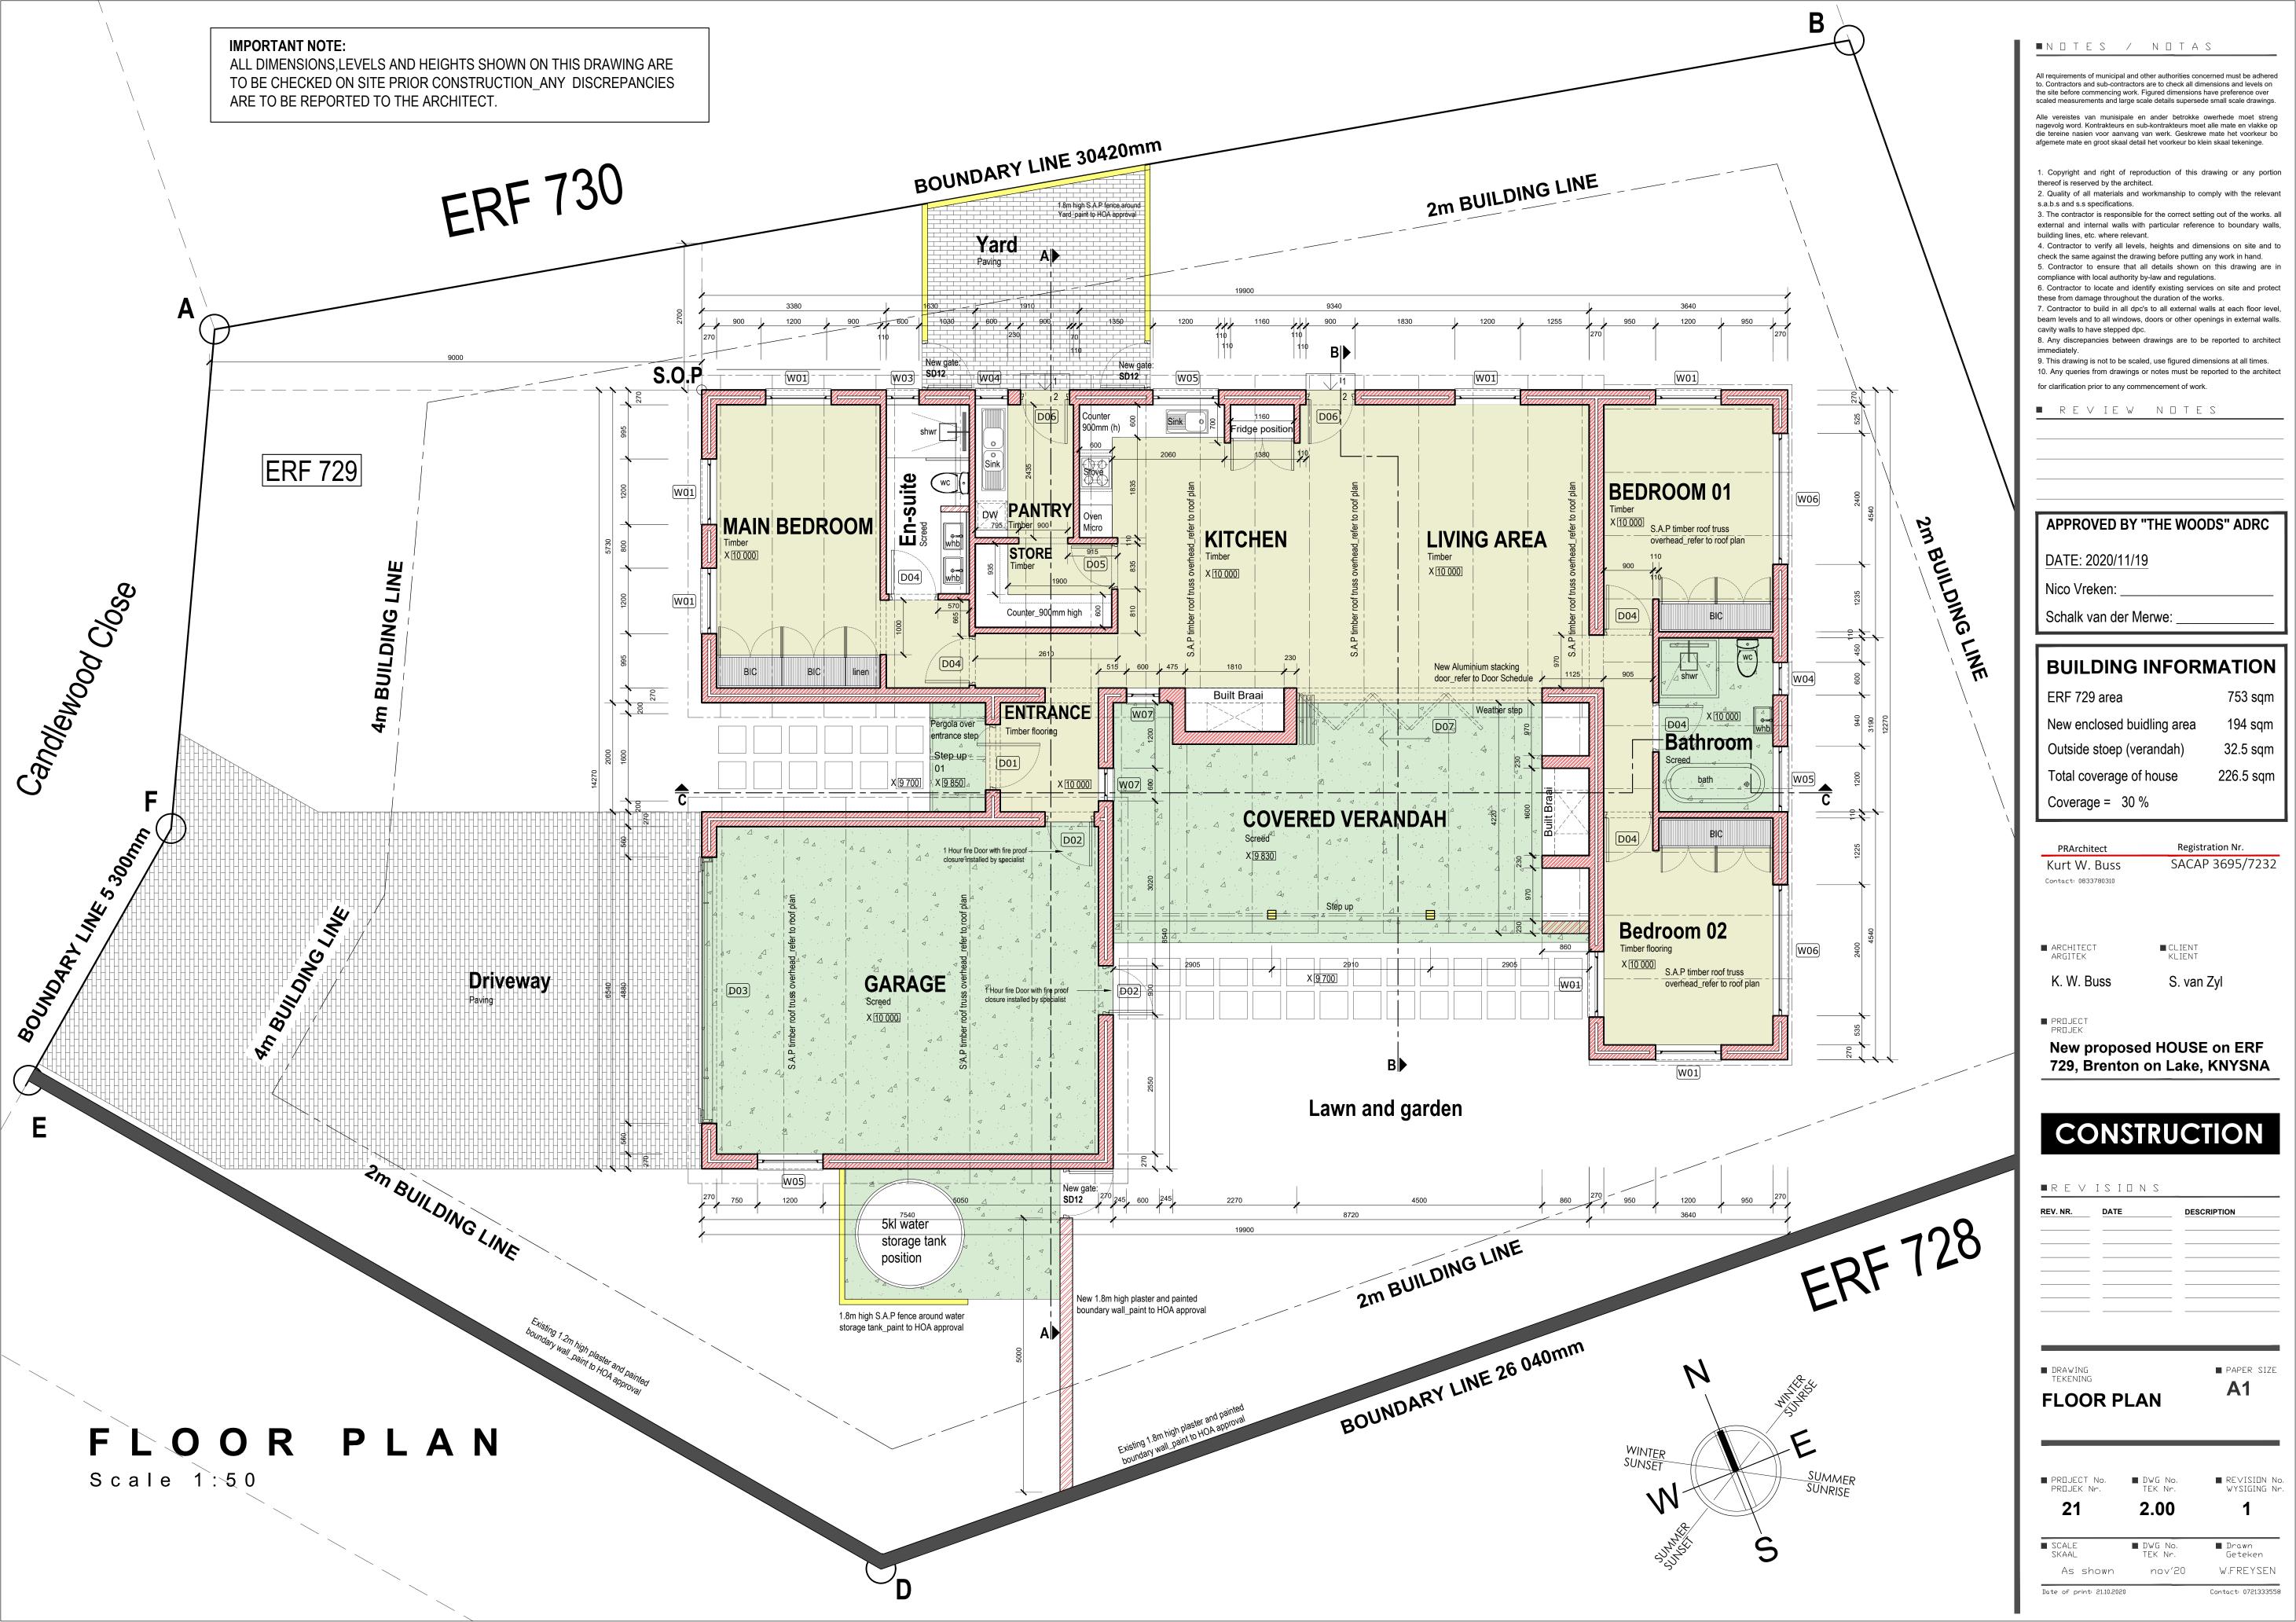

## BUILDING INFORMATION

ERF 729 area

New enclosed building area 194 sqm

753 sqm

32.5 sqm

226.5 sqm

Outside stoep (verandah)

Total coverage of house

00.0/

Coverage = 30 %

PRArchitect Registration Nr.

Kurt W. Buss SACAP 3695/7232

Contact: 0833780310

■ ARCHITECT ■ CLIENT ARGITEK KLIENT

.....

K. W. Buss S. van Zyl

■ PROJECT PROJEK

New proposed HOUSE on ERF 729, Brenton on Lake, KNYSNA

# CONSTRUCTION

APPROVED BY "THE WOODS" ADRC

DATE: 2020/11/19

Nico Vreken:

Schalk van der Merwe:

■ DRAWING TEKENING PAPER SIZE

SITE PLAN

PROJECT NO. DWG NO. TEK Nr. WYSIGING Nr.