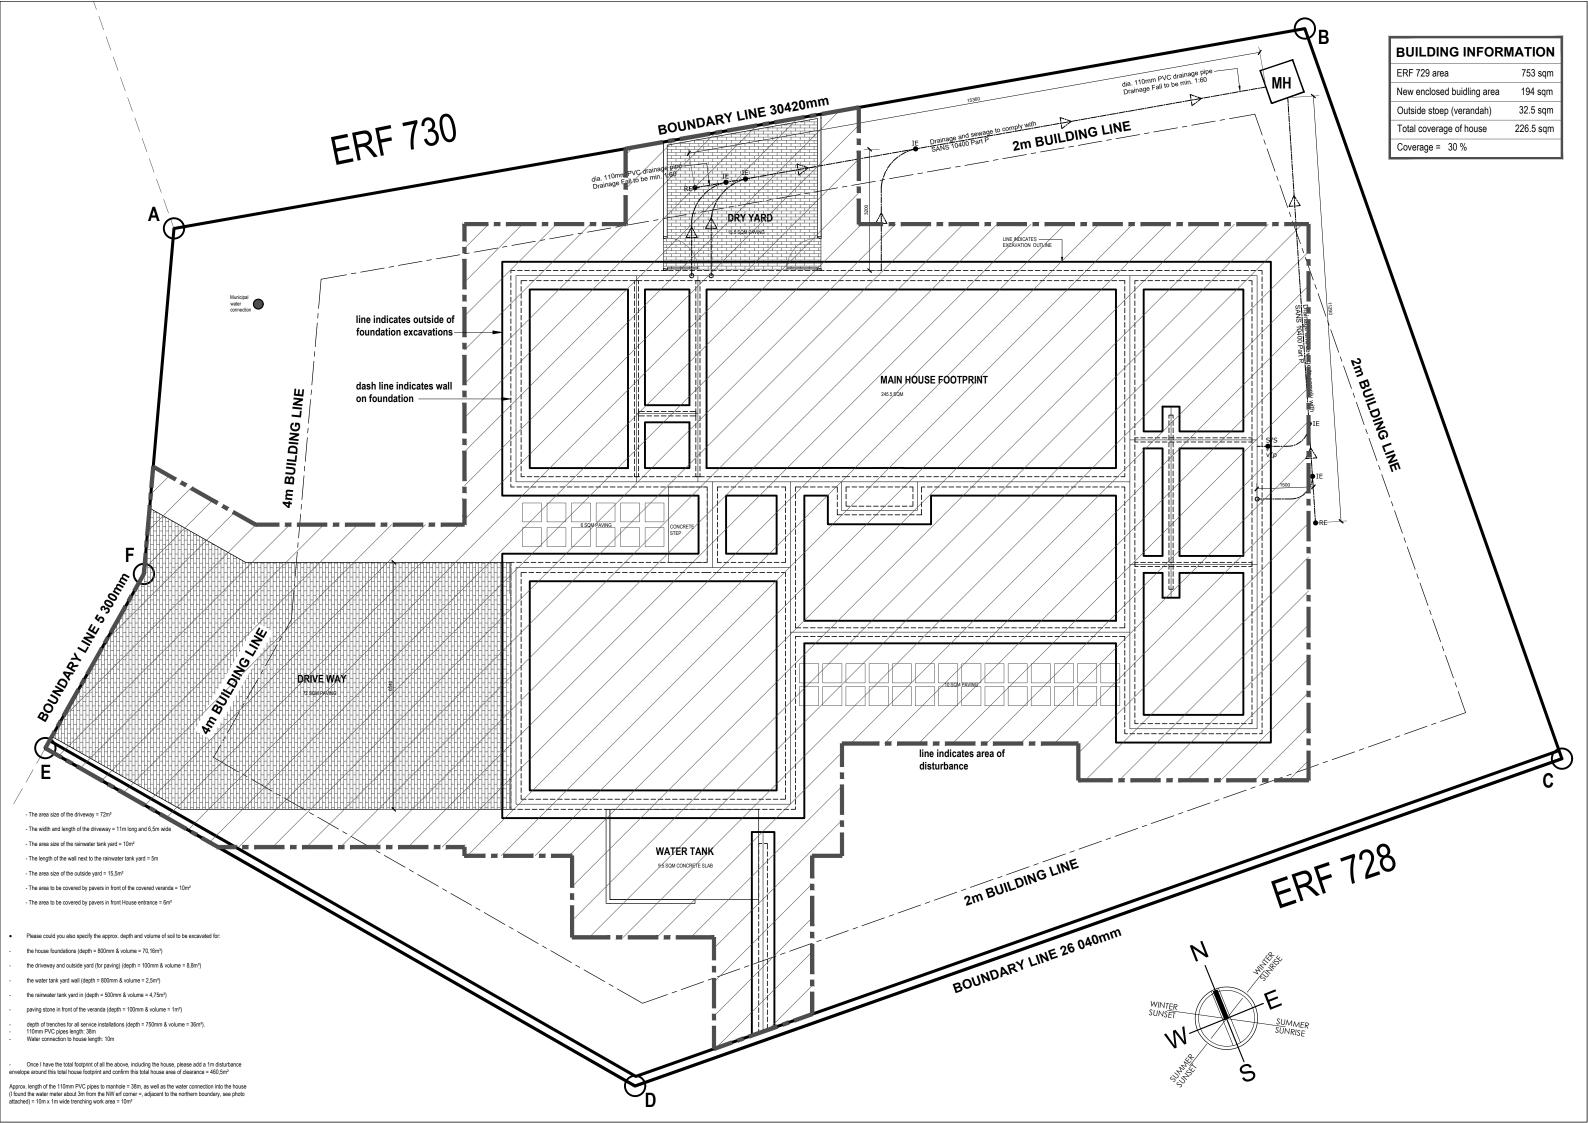

## BUILDING INFORMATION

ERF 729 area

New enclosed building area 194 sqm

753 sqm

32.5 sqm

226.5 sqm

Outside stoep (verandah)

Total coverage of house

00.0/

Coverage = 30 %

PRArchitect Registration Nr.

Kurt W. Buss SACAP 3695/7232

Contact: 0833780310

■ ARCHITECT ■ CLIENT ARGITEK KLIENT

.....

K. W. Buss S. van Zyl

■ PROJECT PROJEK

New proposed HOUSE on ERF 729, Brenton on Lake, KNYSNA

# CONSTRUCTION

APPROVED BY "THE WOODS" ADRC

DATE: 2020/11/19

Nico Vreken:

Schalk van der Merwe:

■ DRAWING TEKENING PAPER SIZE

SITE PLAN

PROJECT NO. DWG NO. TEK Nr. WYSIGING Nr.

21 1.00 1

■ SCALE ■ DWG No. ■ Drawn SKAAL TEK Nr. Geteken As shown oct'20 W.FREYSEN

Date of print: 21.10.2020