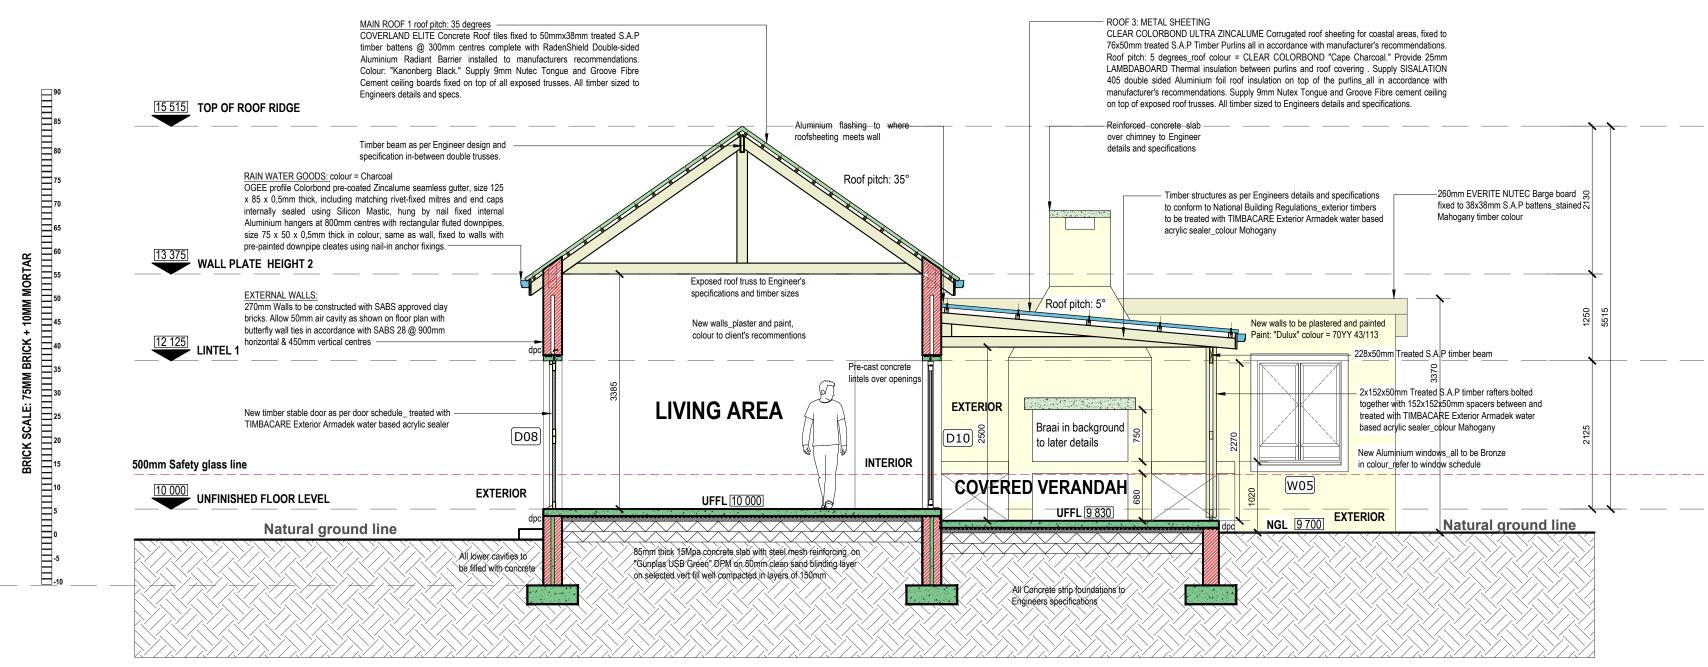

## **IMPORTANT NOTE:**

ALL DIMENSIONS, LEVELS AND HEIGHTS SHOWN ON THIS DRAWING ARE TO BE CHECKED ON SITE PRIOR CONSTRUCTION\_ANY DISCREPANCIES ARE TO BE REPORTED TO THE ARCHITECT.

SECTION A-A

Scale 1:50

SECTION B-B

Scale 1:50

SECTION C-C

Scale 1:50

### ■N□TES / N□TAS ■ PROJECT ■ DRAWING ■ PROJECT No. DWG No. ■ REVISION No. APPROVED BY "THE WOODS" ADRC PROJEK Nr. CONSTRUCTION New proposed HOUSE on ERF 729, All requirements of municipal and other authorities concerned must be adhered **SECTIONS** 3.00 to. Contractors and sub-contractors are to check all dimensions and levels on DATE: 2020/11/19 **Brenton on Lake, KNYSNA** the site before commencing work. Figured dimensions have preference over scaled measurements and large scale details supersede small scale drawings. ■ PAPER SIZE ■ SCALE Drawn ■ ARCHITECT ARGITEK Alle vereistes van munisipale en ander betrokke owerhede moet streng Nico Vreken: Registration Nr. **PRArchitect** nagevolg word. Kontrakteurs en sub-kontrakteurs moet alle mate en vlakke op **A1** die tereine nasien voor aanvang van werk. Geskrewe mate het voorkeur bo SACAP 3695/7232 NOV'20 W.FREYSEN As shown Kurt W. Buss afgemete mate en groot skaal detail het voorkeur bo klein skaal tekeninge. Schalk van der Merwe: K. W. Buss S. van Zyl Contact: 0833780310 Date of print: 03.11.2020 Contact: 0721333558