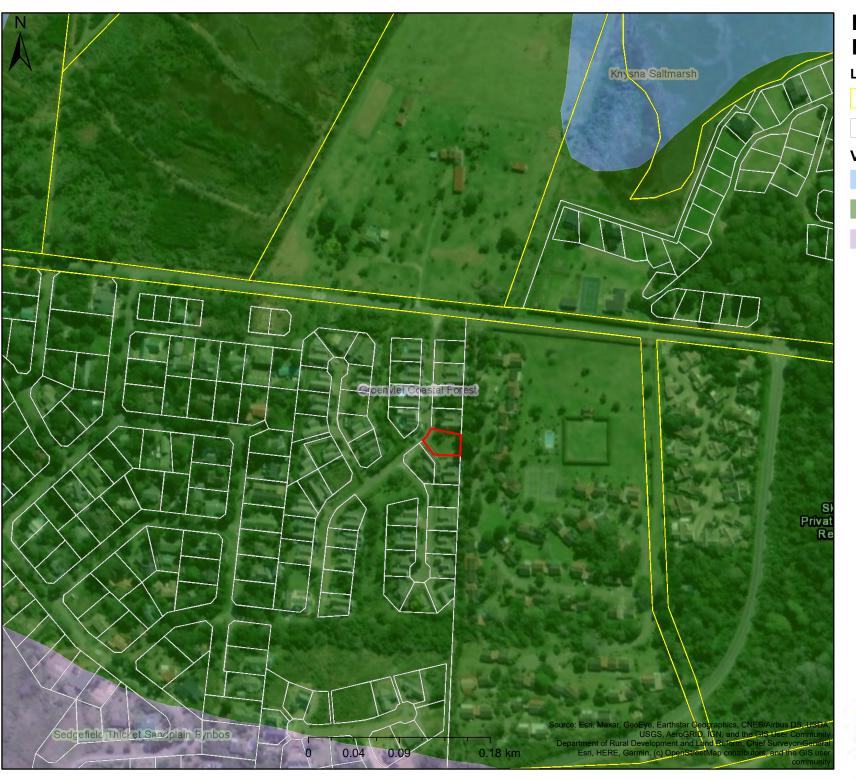

Scale: 1:4 514

Date created: February 8, 2021

Legend

Farm Portions

\_\_ Erf

**VEGMAP 2018** 

Estuary

FFd 10 Knysna Sand