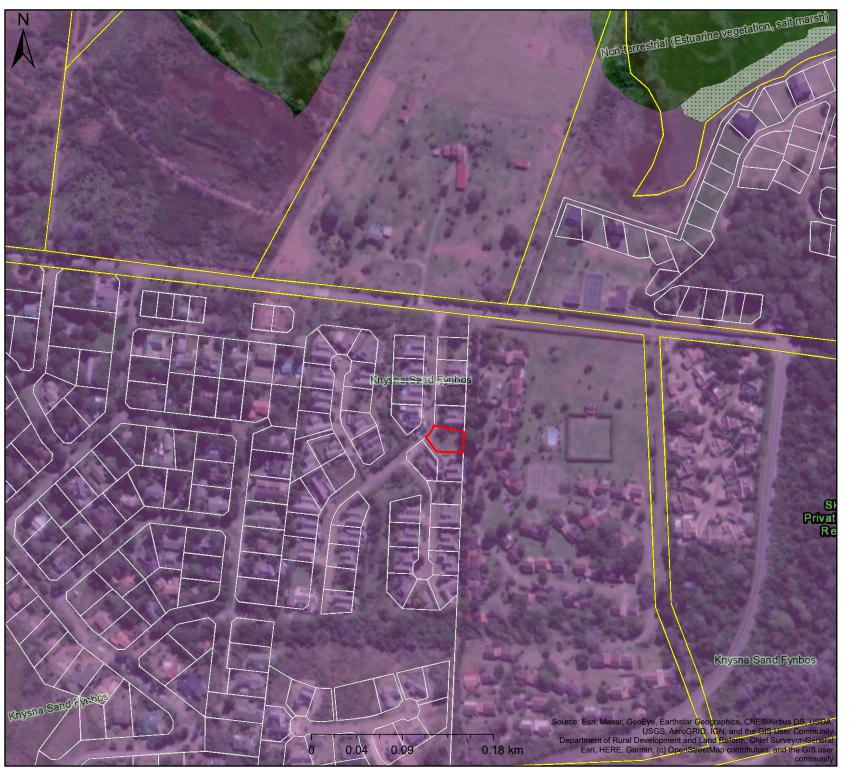

Scale: 1:4 514

Date created: February 8, 2021

Legend

Farm Portions

\_\_ Erf

**VEGMAP 2018** 

Estuary

FFd 10 Knysna Sand

**Fynbos** 

Scale: 1:4 514

Date created: February 8, 2021

Legend

Farm Portions

Erf

**Ecosystem Threat Status 2016** 

CR