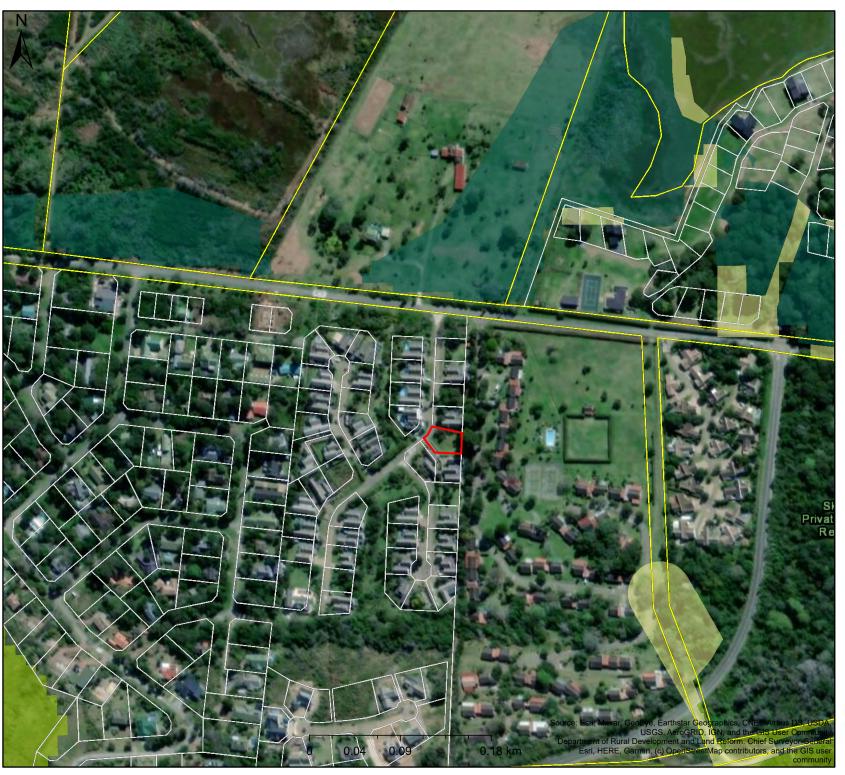

Forest

Scale: 1:4 514

Date created: February 8, 2021

Legend

Farm Portions

Erf

**BSP ESA: Restore** 

ESA2: Restore from other

land use

**BSP CBA** 

CBA: Terrestrial

CBA: Estuary

**Scale:** 1:4 514

Date created: February 8, 2021

Legend

Farm Portions

Erf

Wetlands (NFEPA)

Estuaries

Wetlands (NWM5)

Estuarine functional zone

Scale: 1:4 514

Date created: February 8, 2021