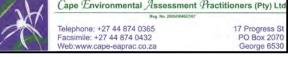

#### Notes

- Map Scale is 1: 20 000 when printed on A3 Aerial image courtesy of Google Earth Pro 2021

- Imagery date September 2020
   Wind data courtesy of Metar 2017
   Nearest Metar station is George Airport (FAGG) approx. 60kms at 275.31 degrees west

#### Kilometers 0,7

| 5 |                |            |           |
|---|----------------|------------|-----------|
| ٦ | Map Drawn By:  | Date       | Reference |
|   | Melissa Mackay | 2021/02/08 | KNY679    |