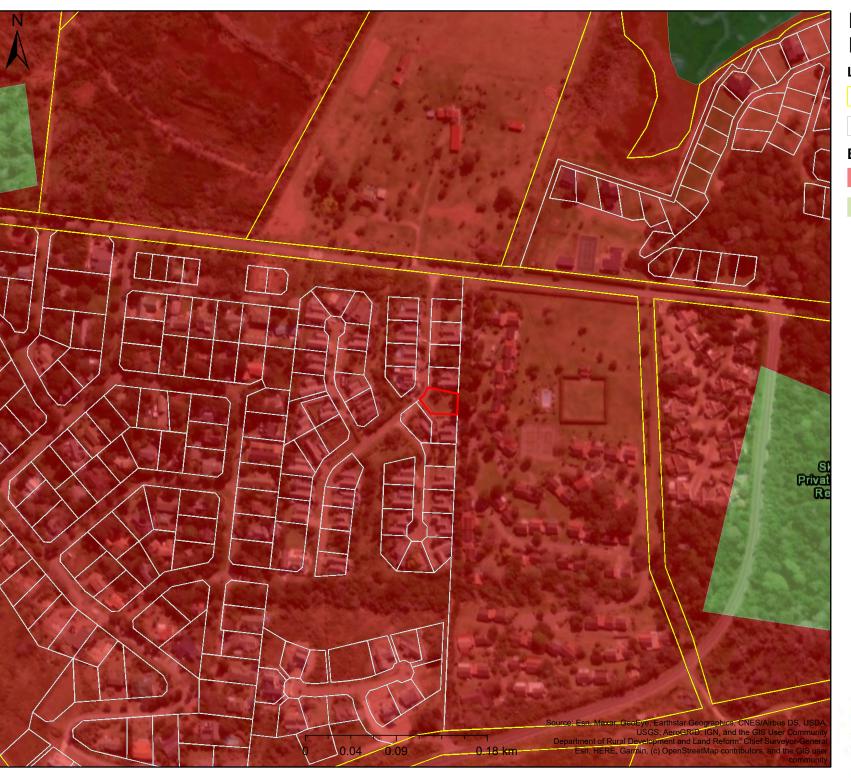

**Fynbos** 

Scale: 1:4 514

Date created: February 8, 2021

Legend

Farm Portions

Erf

**Ecosystem Threat Status 2016** 

CR

LT

Scale: 1:4 514

Date created: February 8, 2021

Farm Portions

Erf

Vlok Vegmap

Drain

Fynbos