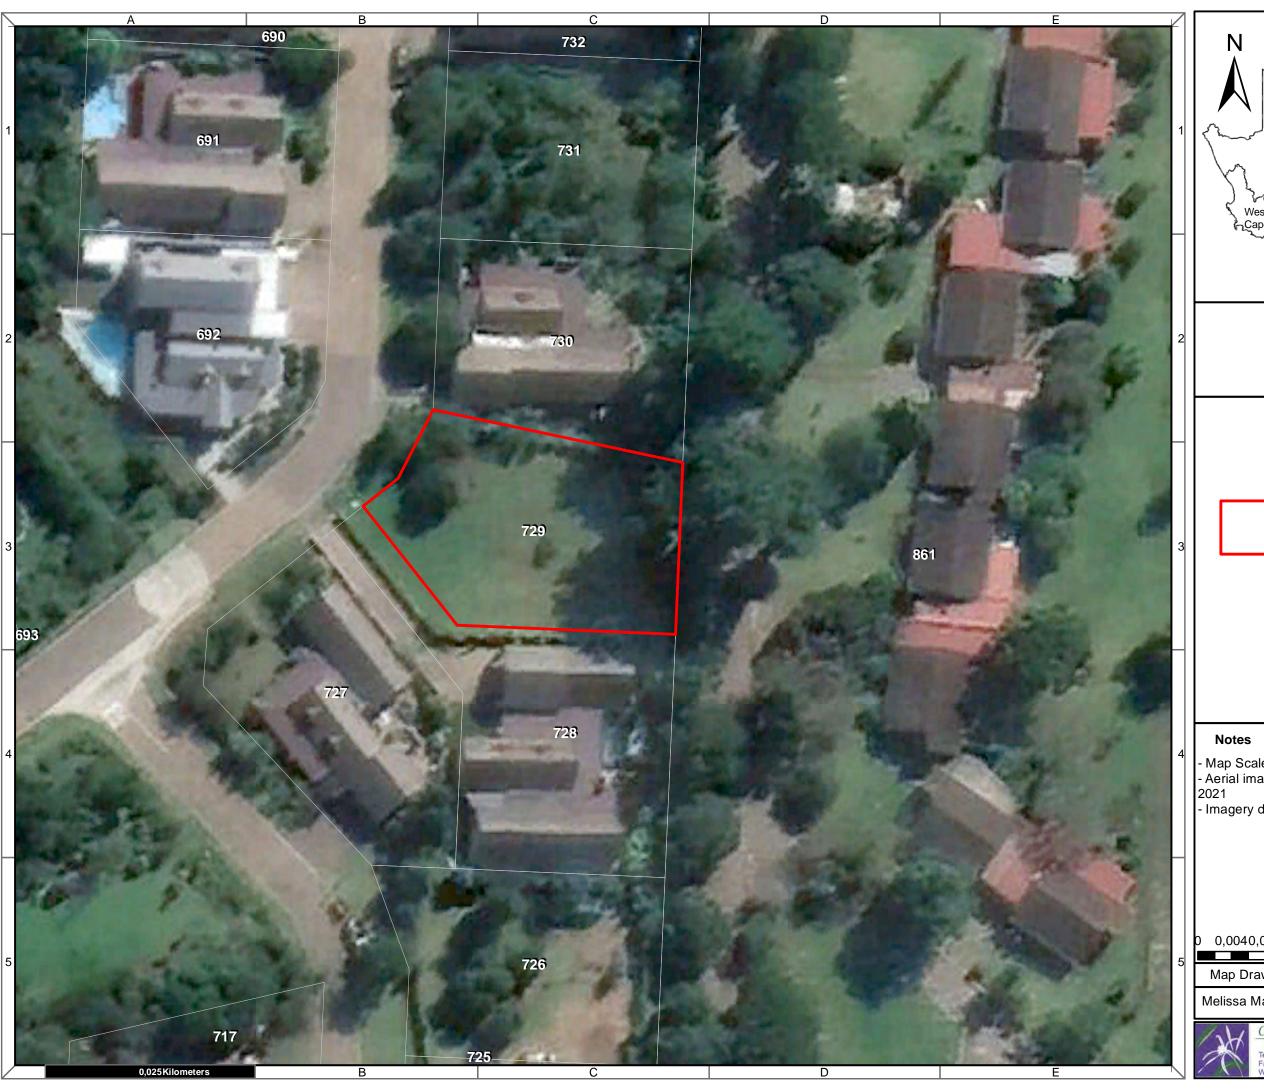

#### Legend

Erf\_729

- Map Scale is 1: 450 when printed on A3 Aerial image courtesy of Google Earth Pro 2021
- Imagery date September 2020

| k             | Cilometers |      |           |    |
|---------------|------------|------|-----------|----|
| 0,0040,008    | 0,016      | 0,02 | 24 0,0    | 32 |
|               |            |      |           |    |
| Map Drawn Bv: | Date       |      | Reference |    |

Melissa Mackay 2021/02/08 KNY679

Farm Portions

Erf

SA Protected Areas

Nature Reserve

Protected Environment
SA Conservation Areas

Biosphere Reserve

BSP Protected Areas