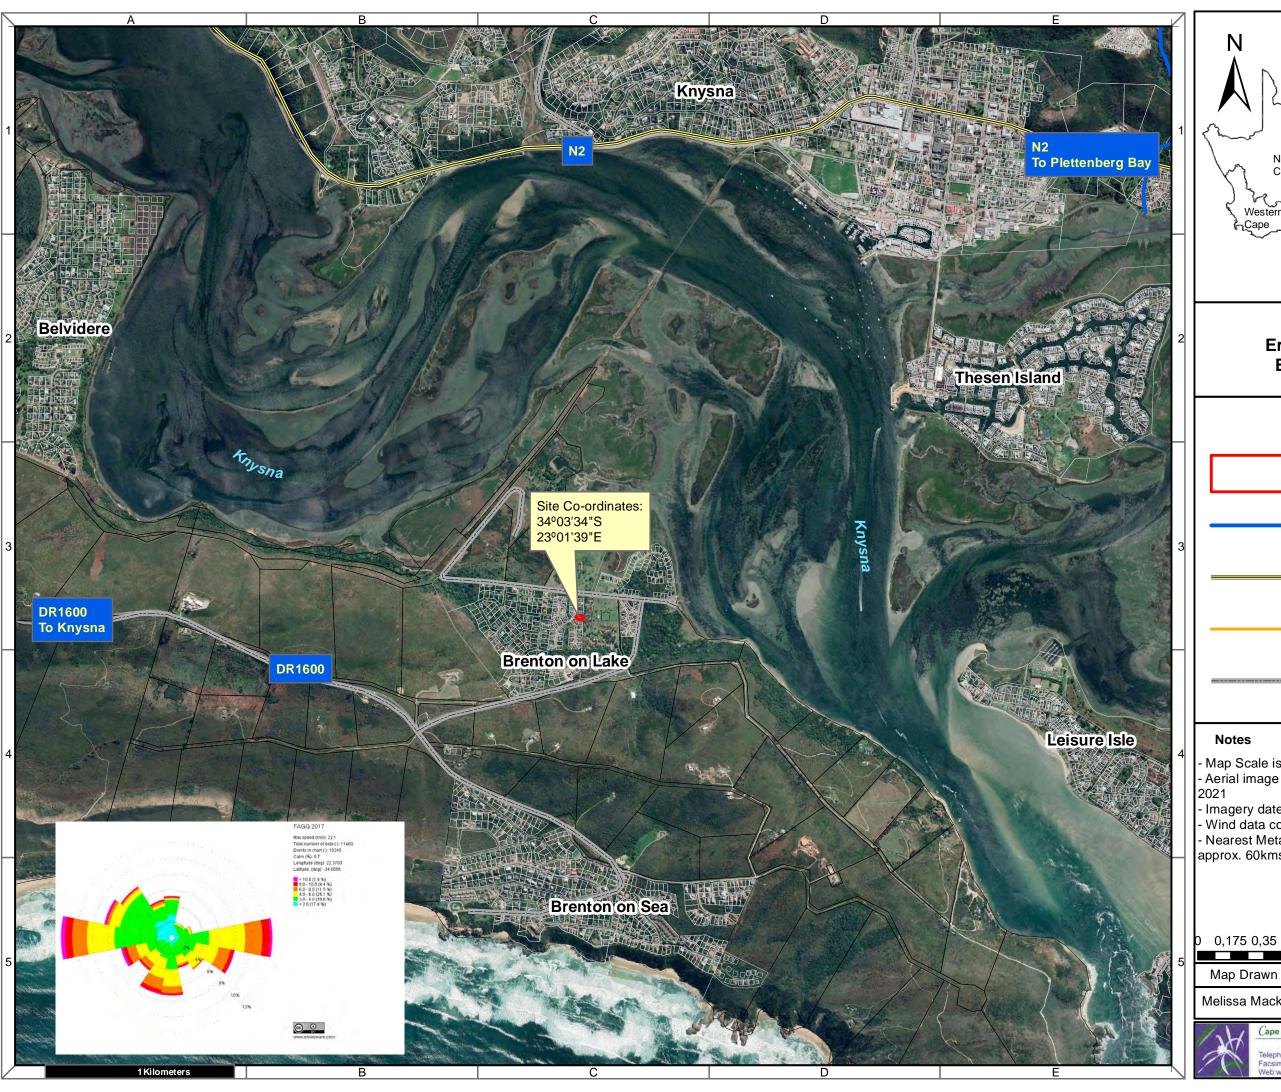

#### Notes

- Map Scale is 1: 20 000 when printed on A3 Aerial image courtesy of Google Earth Pro 2021

- Imagery date September 2020
   Wind data courtesy of Metar 2017
   Nearest Metar station is George Airport (FAGG) approx. 60kms at 275.31 degrees west

#### Kilometers 0,7

| 5 |                |            |           |
|---|----------------|------------|-----------|
| ٦ | Map Drawn By:  | Date       | Reference |
|   | Melissa Mackay | 2021/02/08 | KNY679    |

#### Legend

Erf\_729

- Map Scale is 1: 450 when printed on A3 Aerial image courtesy of Google Earth Pro 2021
- Imagery date September 2020

| k             | Cilometers |      |           |    |
|---------------|------------|------|-----------|----|
| 0,0040,008    | 0,016      | 0,02 | 24 0,0    | 32 |
|               |            |      |           |    |
| Map Drawn Bv: | Date       |      | Reference |    |