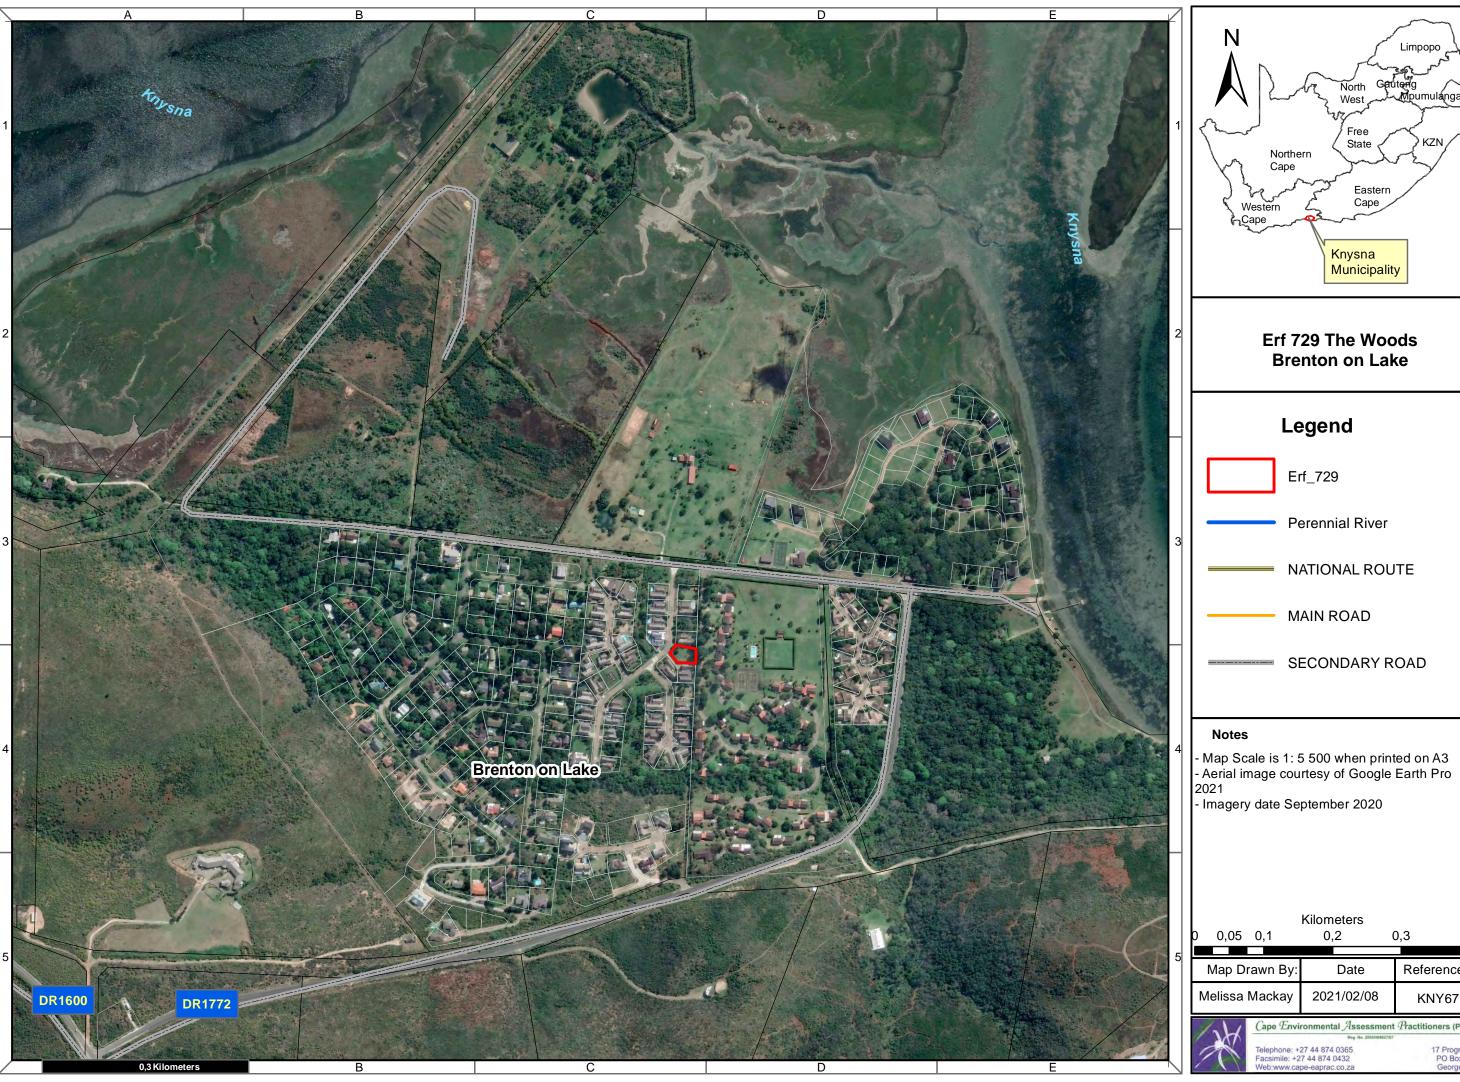

#### Legend

Erf\_729

- Map Scale is 1: 450 when printed on A3 Aerial image courtesy of Google Earth Pro 2021
- Imagery date September 2020

| k             | Cilometers |      |           |    |
|---------------|------------|------|-----------|----|
| 0,0040,008    | 0,016      | 0,02 | 24 0,0    | 32 |
|               |            |      |           |    |
| Map Drawn Bv: | Date       |      | Reference |    |

Melissa Mackay 2021/02/08 KNY679

Farm Portions

Erf

SA Protected Areas

Nature Reserve

Protected Environment
SA Conservation Areas

Biosphere Reserve

BSP Protected Areas