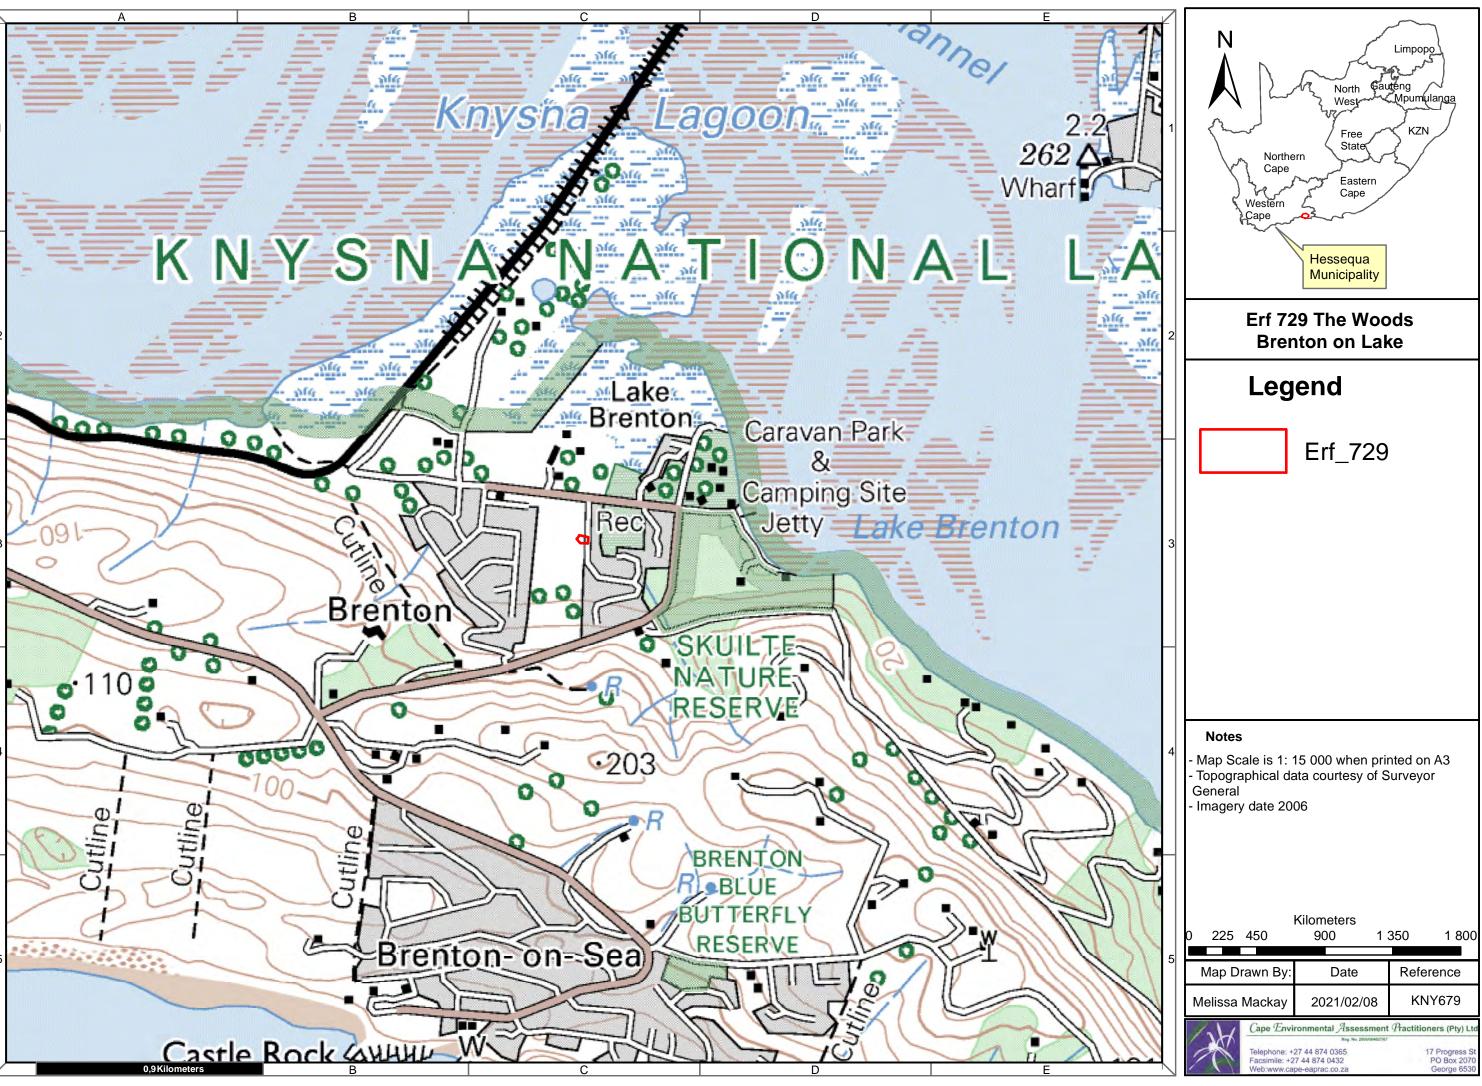

#### Legend

Erf\_729

- Map Scale is 1: 450 when printed on A3 Aerial image courtesy of Google Earth Pro 2021
- Imagery date September 2020

| k             | Cilometers |      |           |    |
|---------------|------------|------|-----------|----|
| 0,0040,008    | 0,016      | 0,02 | 24 0,0    | 32 |
|               |            |      |           |    |
| Map Drawn Bv: | Date       |      | Reference |    |

Melissa Mackay 2021/02/08 KNY679

Farm Portions

Erf

SA Protected Areas

Nature Reserve

Protected Environment
SA Conservation Areas

Biosphere Reserve

BSP Protected Areas