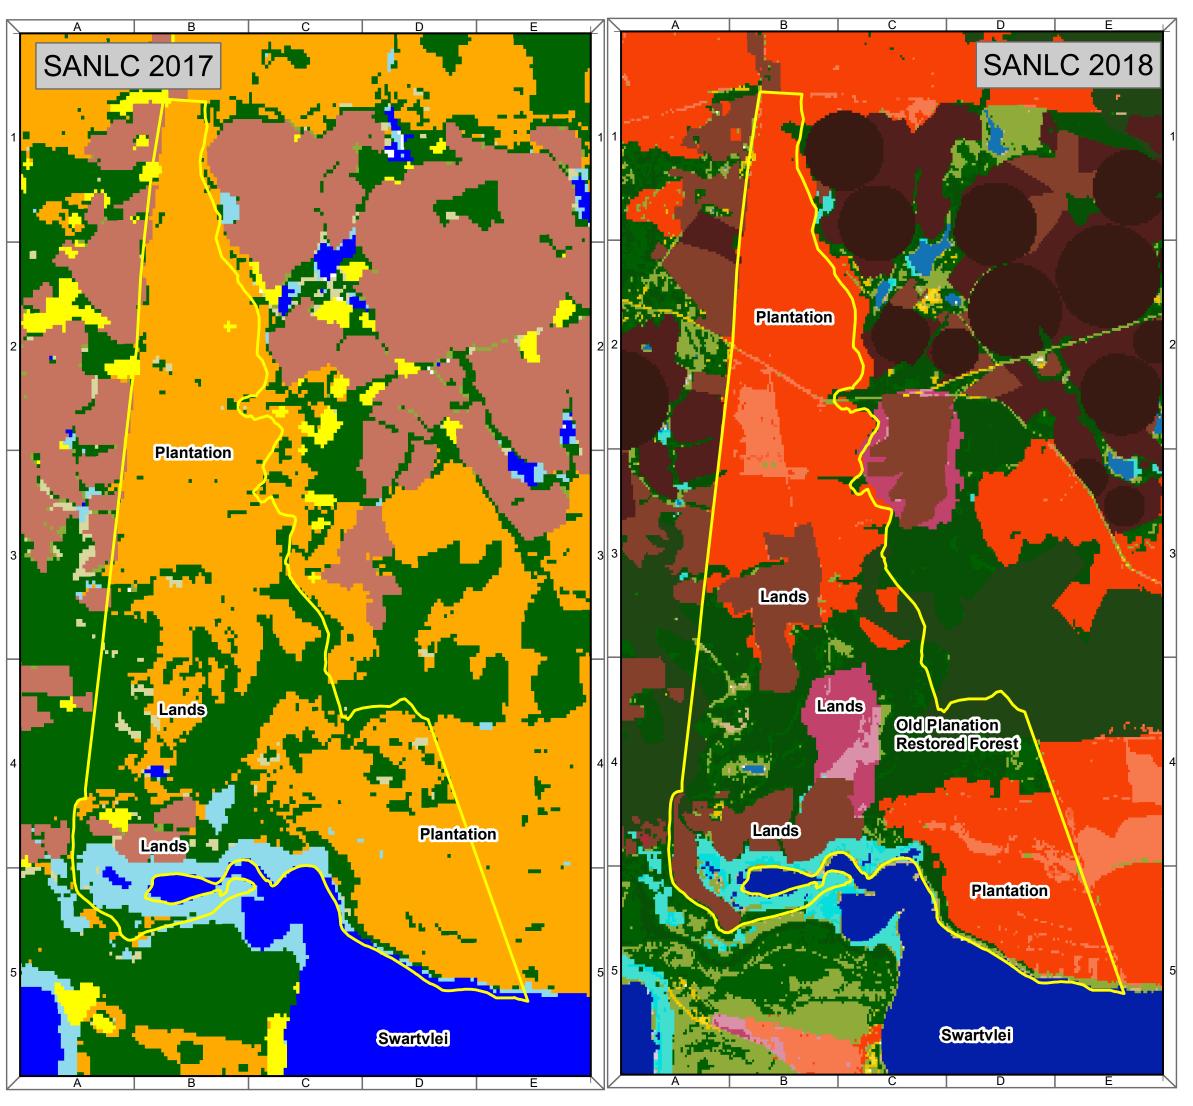

## Hoogekraal Dam Portion 1 of 182 Hoogekraal

#### Notes

- Map Scale is 1: 30 000 when printed on A3 - Aerial image courtesy of Google Earth Pro
- Land Cover data courtesy of DFFE EGIS & Elsenburg GIS Server 2021 &