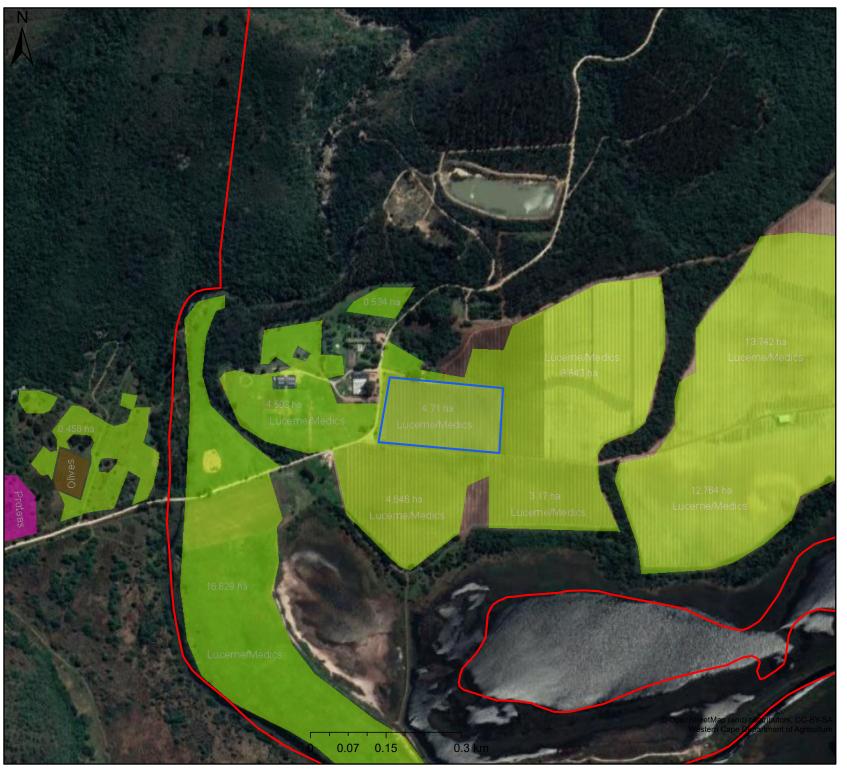

## **Hoogekraal Dam**

**Scale:** 1:9 028 **Date created:** June 1, 2021

Compiled with CapeFarmMapper

# **Hoogekraal Dam**

Legend
Winter Crops 2017

Flowers

Planted pastures

Stone fruit

**Scale:** 1:9 028 **Date created:** June 1, 2021

Compiled with CapeFarmMapper