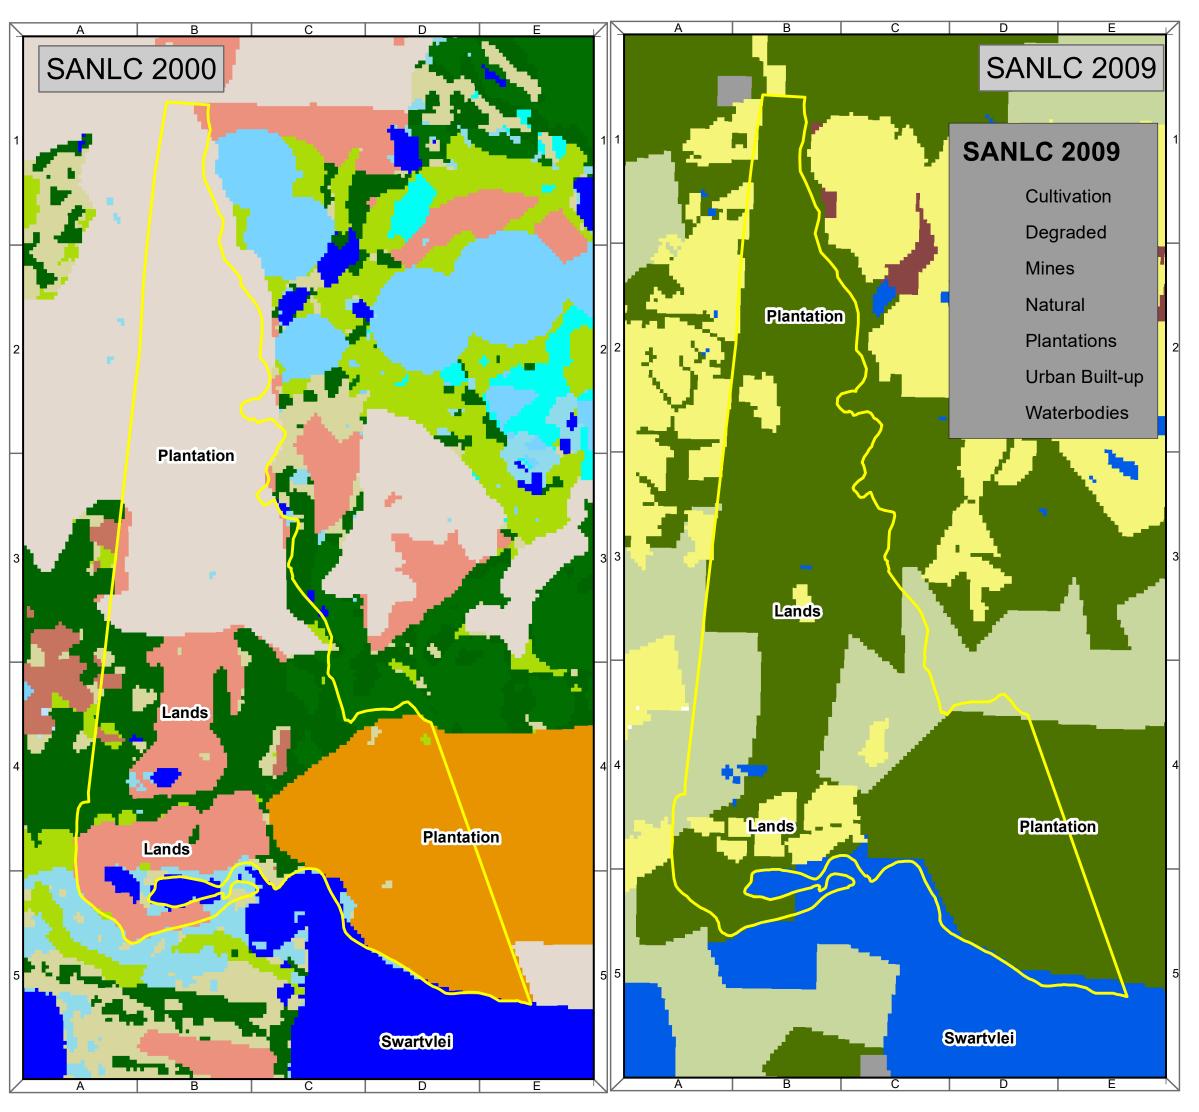

## Hoogekraal Dam Portion 1 of 182 Hoogekraal

# Legend

Portion\_1\_of\_182

#### Note

- Map Scale is 1: 30 000 when printed on A3 - Aerial image courtesy of Google Earth Pro 2021
- Land Cover data courtesy of DFFE EGIS & Elsenburg GIS Server 2021 &

| 1 0,5          | Niometers<br>0 | 1         |
|----------------|----------------|-----------|
| Map Drawn By:  | Date           | Reference |
| Melissa Mackay | 2021/09/21     | KNY652    |