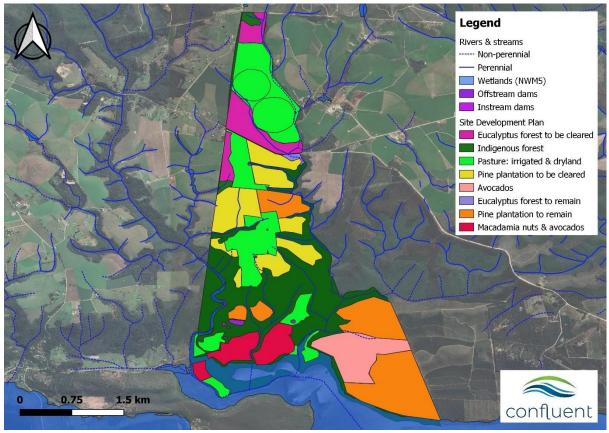

## Hoogekraal Dam Portion 1 of 182 Hoogekraal

# Legend

Portion\_1\_of\_182

#### Notes

- Map Scale is 1: 30 000 when printed on A3 - Aerial image courtesy of Google Earth Pro
- Land Cover data courtesy of DFFE EGIS & Elsenburg GIS Server 2021 &

### Kilometers

0,375 0,75

| Map Drawn By:  | Date       | Reference |
|----------------|------------|-----------|
| Melissa Mackay | 2021/09/21 | KNY652    |

1,5