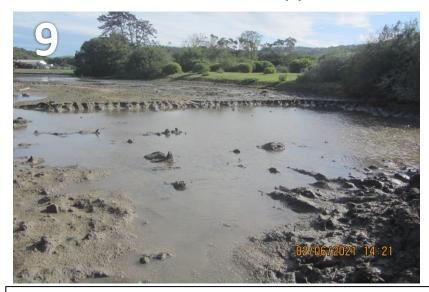

## Appendix C: Site Photographs

Photo 9: Exposed mudflats of tidal channel at low tide. Photo 10: Thicket on the northern portion of the erf. Photo 11: South view of the southern portion of the erf with old dam in foreground. Photo 12: Northern portion of the erf