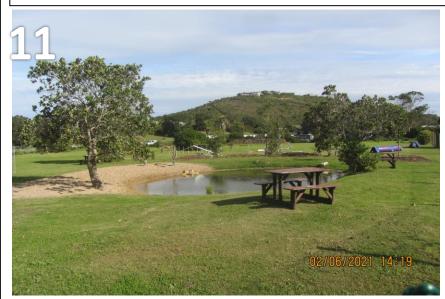

## Appendix C: Site Photographs

Photo 9: Exposed mudflats of tidal channel at low tide. Photo 10: Thicket on the northern portion of the erf. Photo 11: South view of the southern portion of the erf with old dam in foreground. Photo 12: Northern portion of the erf