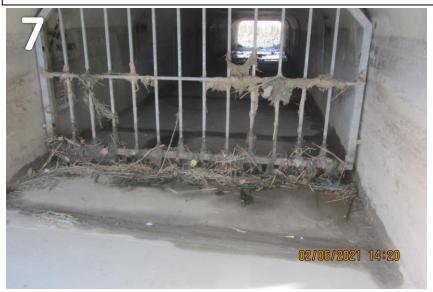

## Appendix C: Site Photographs

Photo 5 & 6: Completed access road over tidal channel. Photo 7: Culvert with access control, shows height of water moving through at high tide. Photo 8: Exposed mudflats of the tidal channel showing improved water quality and habitat.