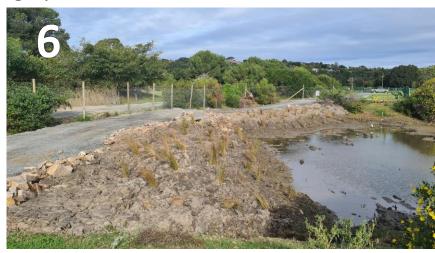

## Appendix C: Site Photographs

Photo 5 & 6: Completed access road over tidal channel. Photo 7: Culvert with access control, shows height of water moving through at high tide. Photo 8: Exposed mudflats of the tidal channel showing improved water quality and habitat.