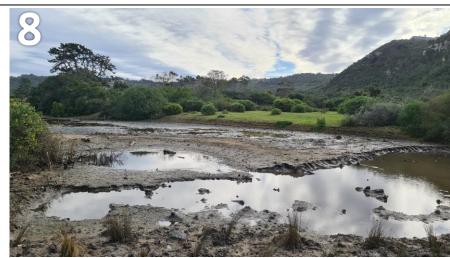

## Appendix C: Site Photographs

Photo 5 & 6: Completed access road over tidal channel. Photo 7: Culvert with access control, shows height of water moving through at high tide. Photo 8: Exposed mudflats of the tidal channel showing improved water quality and habitat.