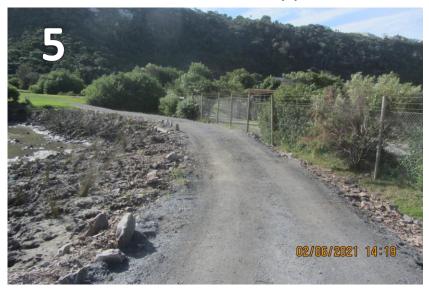

## Appendix C: Site Photographs

Photo 5 & 6: Completed access road over tidal channel. Photo 7: Culvert with access control, shows height of water moving through at high tide. Photo 8: Exposed mudflats of the tidal channel showing improved water quality and habitat.