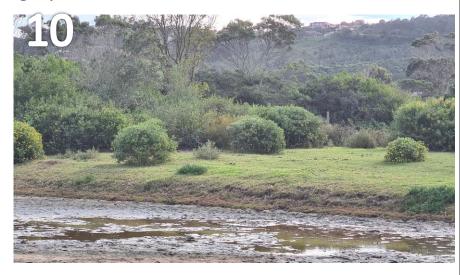

## Appendix C: Site Photographs

Photo 9: Exposed mudflats of tidal channel at low tide. Photo 10: Thicket on the northern portion of the erf. Photo 11: South view of the southern portion of the erf with old dam in foreground. Photo 12: Northern portion of the erf