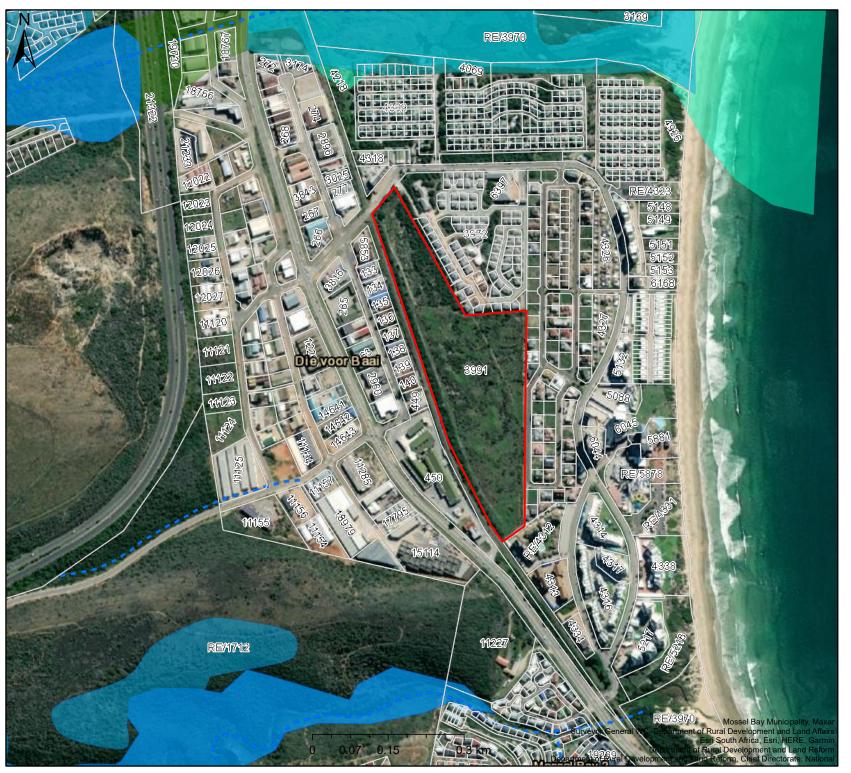

## **River & Wetland Map**

Legend

Erf

**Rivers** 

Non-Perennial

Wetlands (NFEPA)

Natural

Wetlands (NWM5)

Classification

Estuarine functional zone

Channelled valley-bottom

wetland

Floodplain wetland

Map Center: Lon: 22°6'17.5"E

Lat: 34°9'28.2"S

**Scale:** 1:9 028

Date created: August 24, 2022