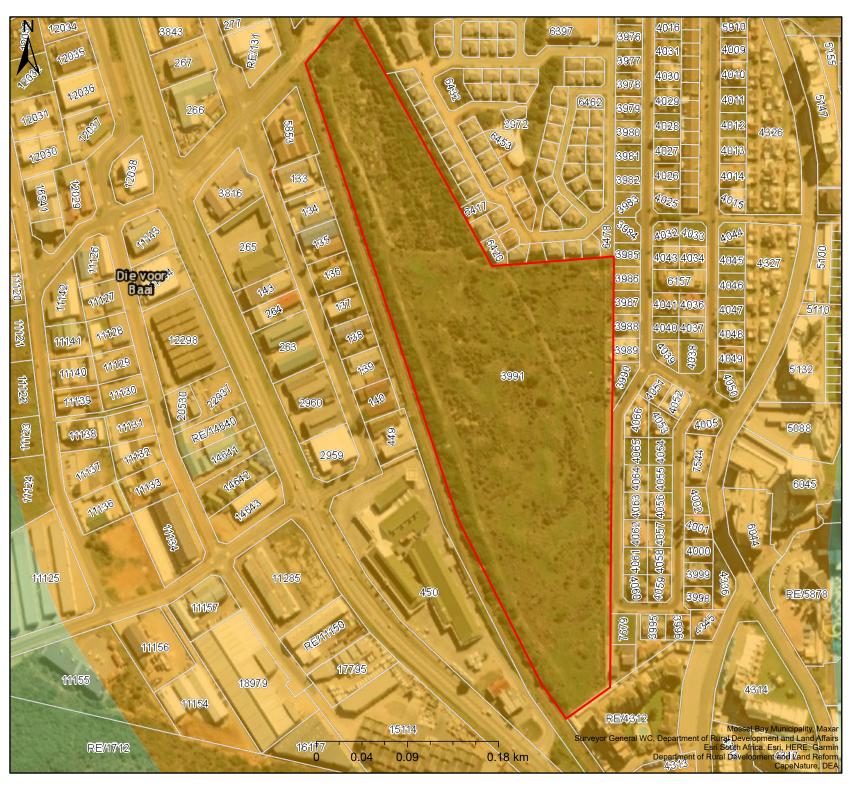

## **Erf 3991 Ecosystem Threat Status Map**

Legend

\_\_\_ Erf

**Ecosystem Threat Status 2016** Status

F

ΕN

LT

Map Center: Lon: 22°6'18.3"E

Lat: 34°9'27.7"S

**Scale:** 1:4 514

Date created: August 24, 2022