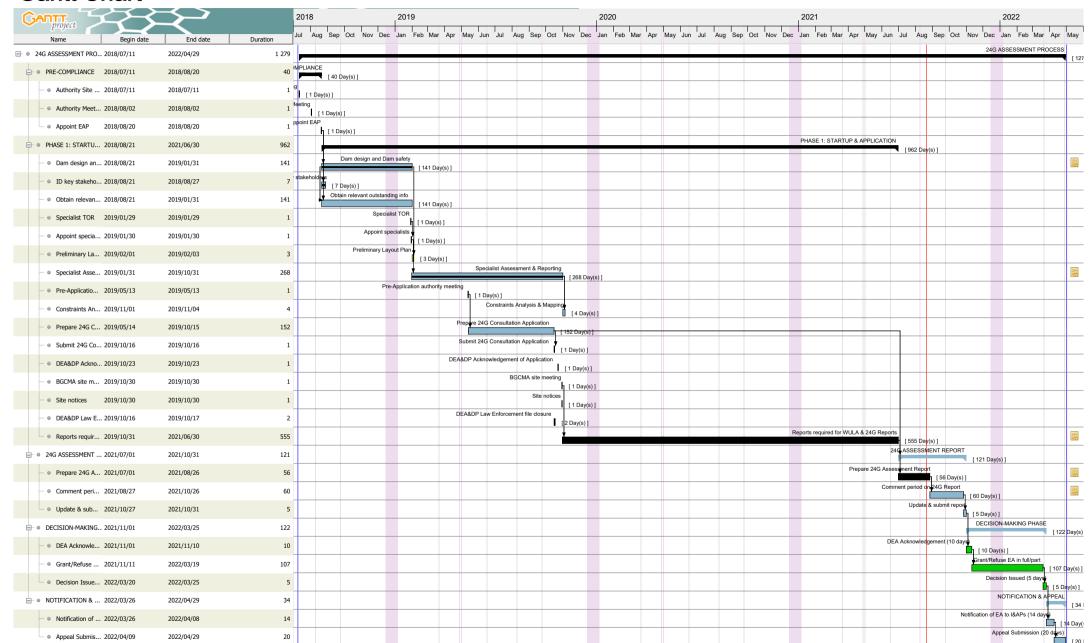

# Tasks

| Name                                                                                                                    | Begin date | End date   | Duration |
|-------------------------------------------------------------------------------------------------------------------------|------------|------------|----------|
| 24G ASSESSMENT PROCESS                                                                                                  | 2018/07/11 | 2022/04/29 | 1279     |
| PRE-COMPLIANCE                                                                                                          | 2018/07/11 | 2018/08/20 | 40       |
| Authority Site Meeting                                                                                                  | 2018/07/11 | 2018/07/11 | 1        |
| Authority Meeting                                                                                                       | 2018/08/02 | 2018/08/02 | 1        |
| Appoint EAP                                                                                                             | 2018/08/20 | 2018/08/20 | 1        |
| PHASE 1: STARTUP & APPLICATION                                                                                          | 2018/08/21 | 2021/06/30 | 962      |
| Dam design and Dam safety  Gorrawater to finalise                                                                       | 2018/08/21 | 2019/01/31 | 141      |
| ID key stakeholders                                                                                                     | 2018/08/21 | 2018/08/27 | 7        |
| Obtain relevant outstanding info                                                                                        | 2018/08/21 | 2019/01/31 | 141      |
| Specialist TOR                                                                                                          | 2019/01/29 | 2019/01/29 | 1        |
| Appoint specialists                                                                                                     | 2019/01/30 | 2019/01/30 | 1        |
| Preliminary Layout Plan                                                                                                 | 2019/02/01 | 2019/02/03 | 3        |
| Specialist Assessment & Reporting  Socio Economic Assessment only expected by 9 October 2019. Received 31 October 2019. | 2019/01/31 | 2019/10/31 | 268      |
| Pre-Application authority meeting                                                                                       | 2019/05/13 | 2019/05/13 | 1        |
| Constraints Analysis & Mapping                                                                                          | 2019/11/01 | 2019/11/04 | 4        |
| Prepare 24G Consultation Application                                                                                    | 2019/05/14 | 2019/10/15 | 152      |
| Submit 24G Consultation Application                                                                                     | 2019/10/16 | 2019/10/16 | 1        |
| DEA&DP Acknowledgement of Application                                                                                   | 2019/10/23 | 2019/10/23 | 1        |
| BGCMA site meeting                                                                                                      | 2019/10/30 | 2019/10/30 | 1        |
| Site notices                                                                                                            | 2019/10/30 | 2019/10/30 | 1        |
| DEA&DP Law Enforcement file closure                                                                                     | 2019/10/16 | 2019/10/17 | 2        |
| Reports required for WULA & 24G<br>Reports  Confirmation received re WULA finalisation 30 June 2021.                    | 2019/10/31 | 2021/06/30 | 555      |
| 24G ASSESSMENT REPORT                                                                                                   | 2021/07/01 | 2021/10/31 | 121      |

# Tasks

| Name                                                                                                                                                                                                 | Begin date | End date   | Duration |  |
|------------------------------------------------------------------------------------------------------------------------------------------------------------------------------------------------------|------------|------------|----------|--|
| Prepare 24G Assessment Report                                                                                                                                                                        | 2021/07/01 | 2021/08/26 | 56       |  |
| Waiting on Socio-Economic Report (rec'd updated report 31/10/2019) and WULA Application details. WULA requires dam yield, dam balance and hydrological study as per meeting with BGCMA on 30/10/2019 | 3          |            |          |  |
| Comment period on 24G Report                                                                                                                                                                         | 2021/08/27 | 2021/10/26 | 60       |  |
| Comment period is 60 days to accommodate WULA.                                                                                                                                                       |            |            |          |  |
| Update & submit report                                                                                                                                                                               | 2021/10/27 | 2021/10/31 | 5        |  |
| DECISION-MAKING PHASE                                                                                                                                                                                | 2021/11/01 | 2022/03/25 | 122      |  |
| DEA Acknowledgement (10 days)                                                                                                                                                                        | 2021/11/01 | 2021/11/10 | 10       |  |
| Grant/Refuse EA in full/part                                                                                                                                                                         | 2021/11/11 | 2022/03/19 | 107      |  |
| Decision Issued (5 days)                                                                                                                                                                             | 2022/03/20 | 2022/03/25 | 5        |  |
| NOTIFICATION & APPEAL                                                                                                                                                                                | 2022/03/26 | 2022/04/29 | 34       |  |
| Notification of EA to I&APs (14 days)                                                                                                                                                                | 2022/03/26 | 2022/04/08 | 14       |  |
| Appeal Submission (20 days)                                                                                                                                                                          | 2022/04/09 | 2022/04/29 | 20       |  |