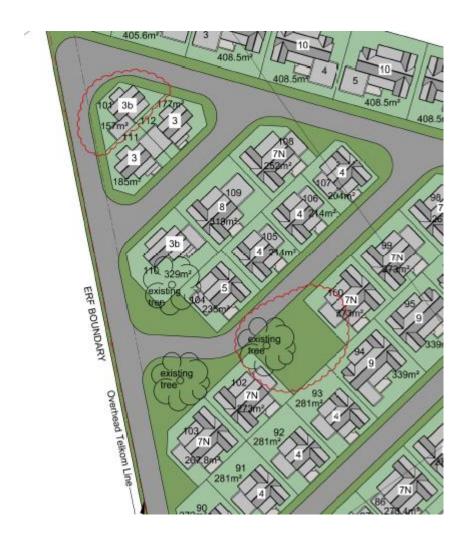

SDK Architects Inc - 131 Mitchell Street - PO Box 845 - George - 6530

Tel 044 874 2304/5 - Fax 044 874 2307 - Cell 082 896 5647

www.sdkarchitects.com - info@sdkarchitects.com



#### 16 November 2020

The Managing Director
ELLENRUST PROPERTIES (PTY) LTD
Bergsig Villas 10
Jan van Riebeek Street
Oudtshoorn
6625

Dear Sir

COMMENT ON THE DRAFT BAR FOR THE PROPOSED STILBAAI LIFESTYLE VILLAGE ON ERF 4784 (A PORTION OF ERF 657), INCLUDING ERF 4785 (ACCESS ROAD), STILL BAY WEST

Please see our comments on the draft basic assessment report below:

### 2.2 Alternatives

## **Original Layout**





# **Amended Layout**





## 2.2 (d) Alternatives

Green Building criteria have been applied as far as possible. North entry dwellings have exactly the same room orientation layout as South entry dwellings, except for the change in the front door positions as per illustration below.



The shape of the property makes it difficult to have all erven facing true north. The houses along the north-eastern boundary have been designed to allow for maximum sun given the layout parameters as illustrated on the sun study below. This ensures that living areas and bedrooms will benefit from the sun throughout the day



Yours faithfully

A du Toit

SDK ARCHITECTS INC.