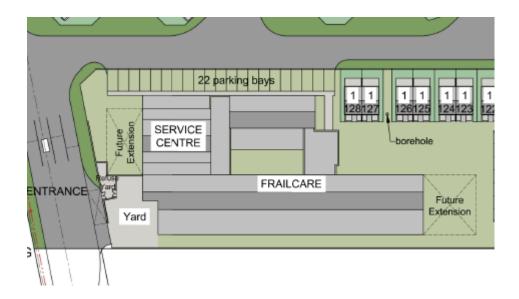

## 2.2 (d) Alternatives

Green Building criteria have been applied as far as possible. North entry dwellings have exactly the same room orientation layout as South entry dwellings, except for the change in the front door positions as per illustration below.