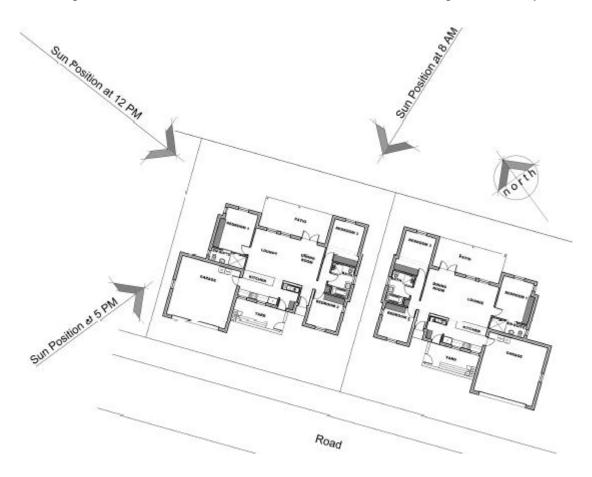

The shape of the property makes it difficult to have all erven facing true north. The houses along the north-eastern boundary have been designed to allow for maximum sun given the layout parameters as illustrated on the sun study below. This ensures that living areas and bedrooms will benefit from the sun throughout the day