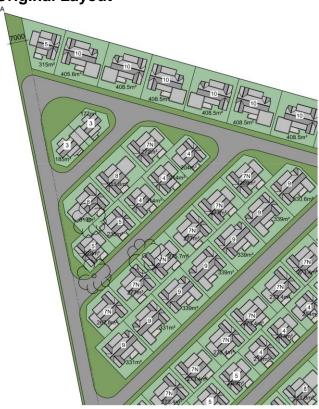

SDK Architects Inc - 131 Mitchell Street - PO Box 845 - George - 6530

Tel 044 874 2304/5 - Fax 044 874 2307 - Cell 082 896 5647

www.sdkarchitects.com - info@sdkarchitects.com



#### 16 November 2020

The Managing Director
ELLENRUST PROPERTIES (PTY) LTD
Bergsig Villas 10
Jan van Riebeek Street
Oudtshoorn
6625

Dear Sir

COMMENT ON THE DRAFT BAR FOR THE PROPOSED STILBAAI LIFESTYLE VILLAGE ON ERF 4784 (A PORTION OF ERF 657), INCLUDING ERF 4785 (ACCESS ROAD), STILL BAY WEST

Please see our comments on the draft basic assessment report below:

### 2.2 Alternatives

## **Original Layout**





# **Amended Layout**





## 2.2 (d) Alternatives

Green Building criteria have been applied as far as possible. North entry dwellings have exactly the same room orientation layout as South entry dwellings, except for the change in the front door positions as per illustration below.



The shape of the property makes it difficult to have all erven facing true north. The houses along the north-eastern boundary have been designed to allow for maximum sun given the layout parameters as illustrated on the sun study below. This ensures that living areas and bedrooms will benefit from the sun throughout the day



Yours faithfully

A du Toit

SDK ARCHITECTS INC.