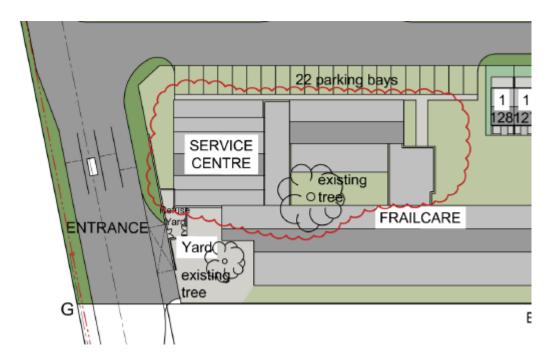

## 2.2 (d) Alternatives

Green Building criteria have been applied as far as possible. North entry dwellings have exactly the same room orientation layout as South entry dwellings, except for the change in the front door positions as per illustration below.